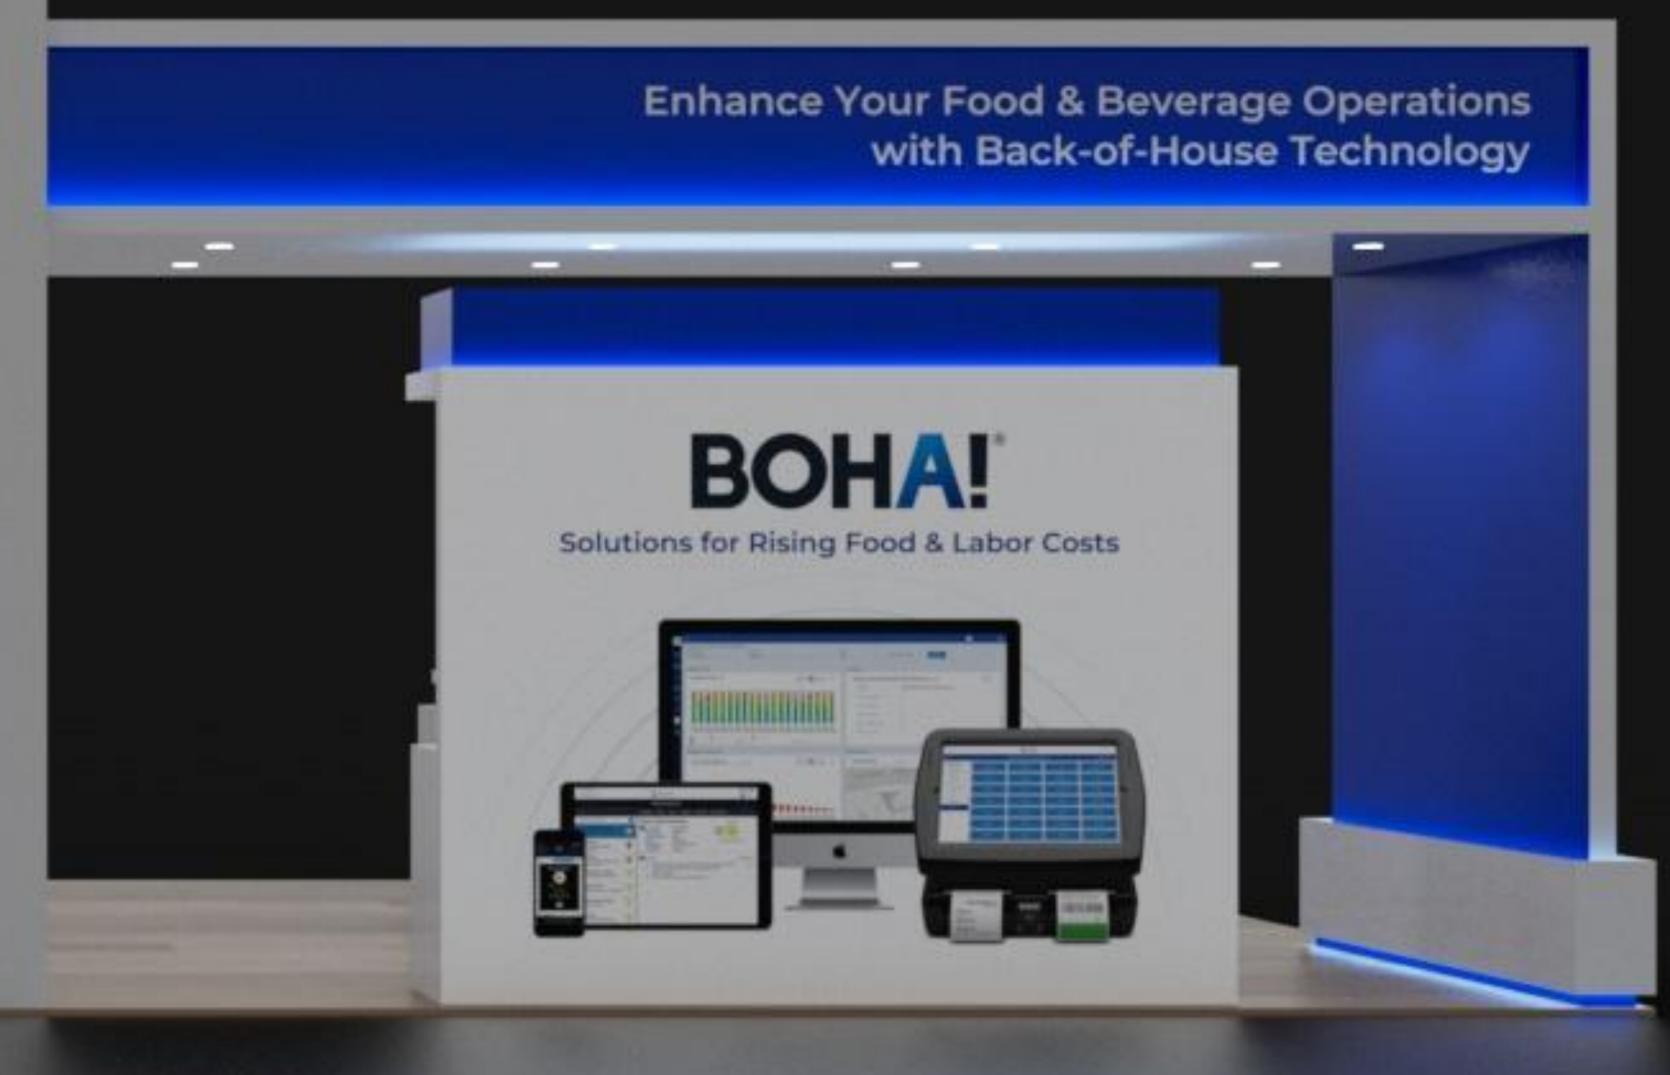

#### RESULTS

I developed a booth that is open and welcomes the attendee to walk right in. The center tower had back-lit bars coming down to draw the attendee's attention to the booth. Below this element I placed the current product line up front. On the Gaming and Casino side, I created two demo workstations to handle the flow of meetings. For the Food Service Technology side, I included a custom counter that would host this divisions current product line along with signage to explain what we do.