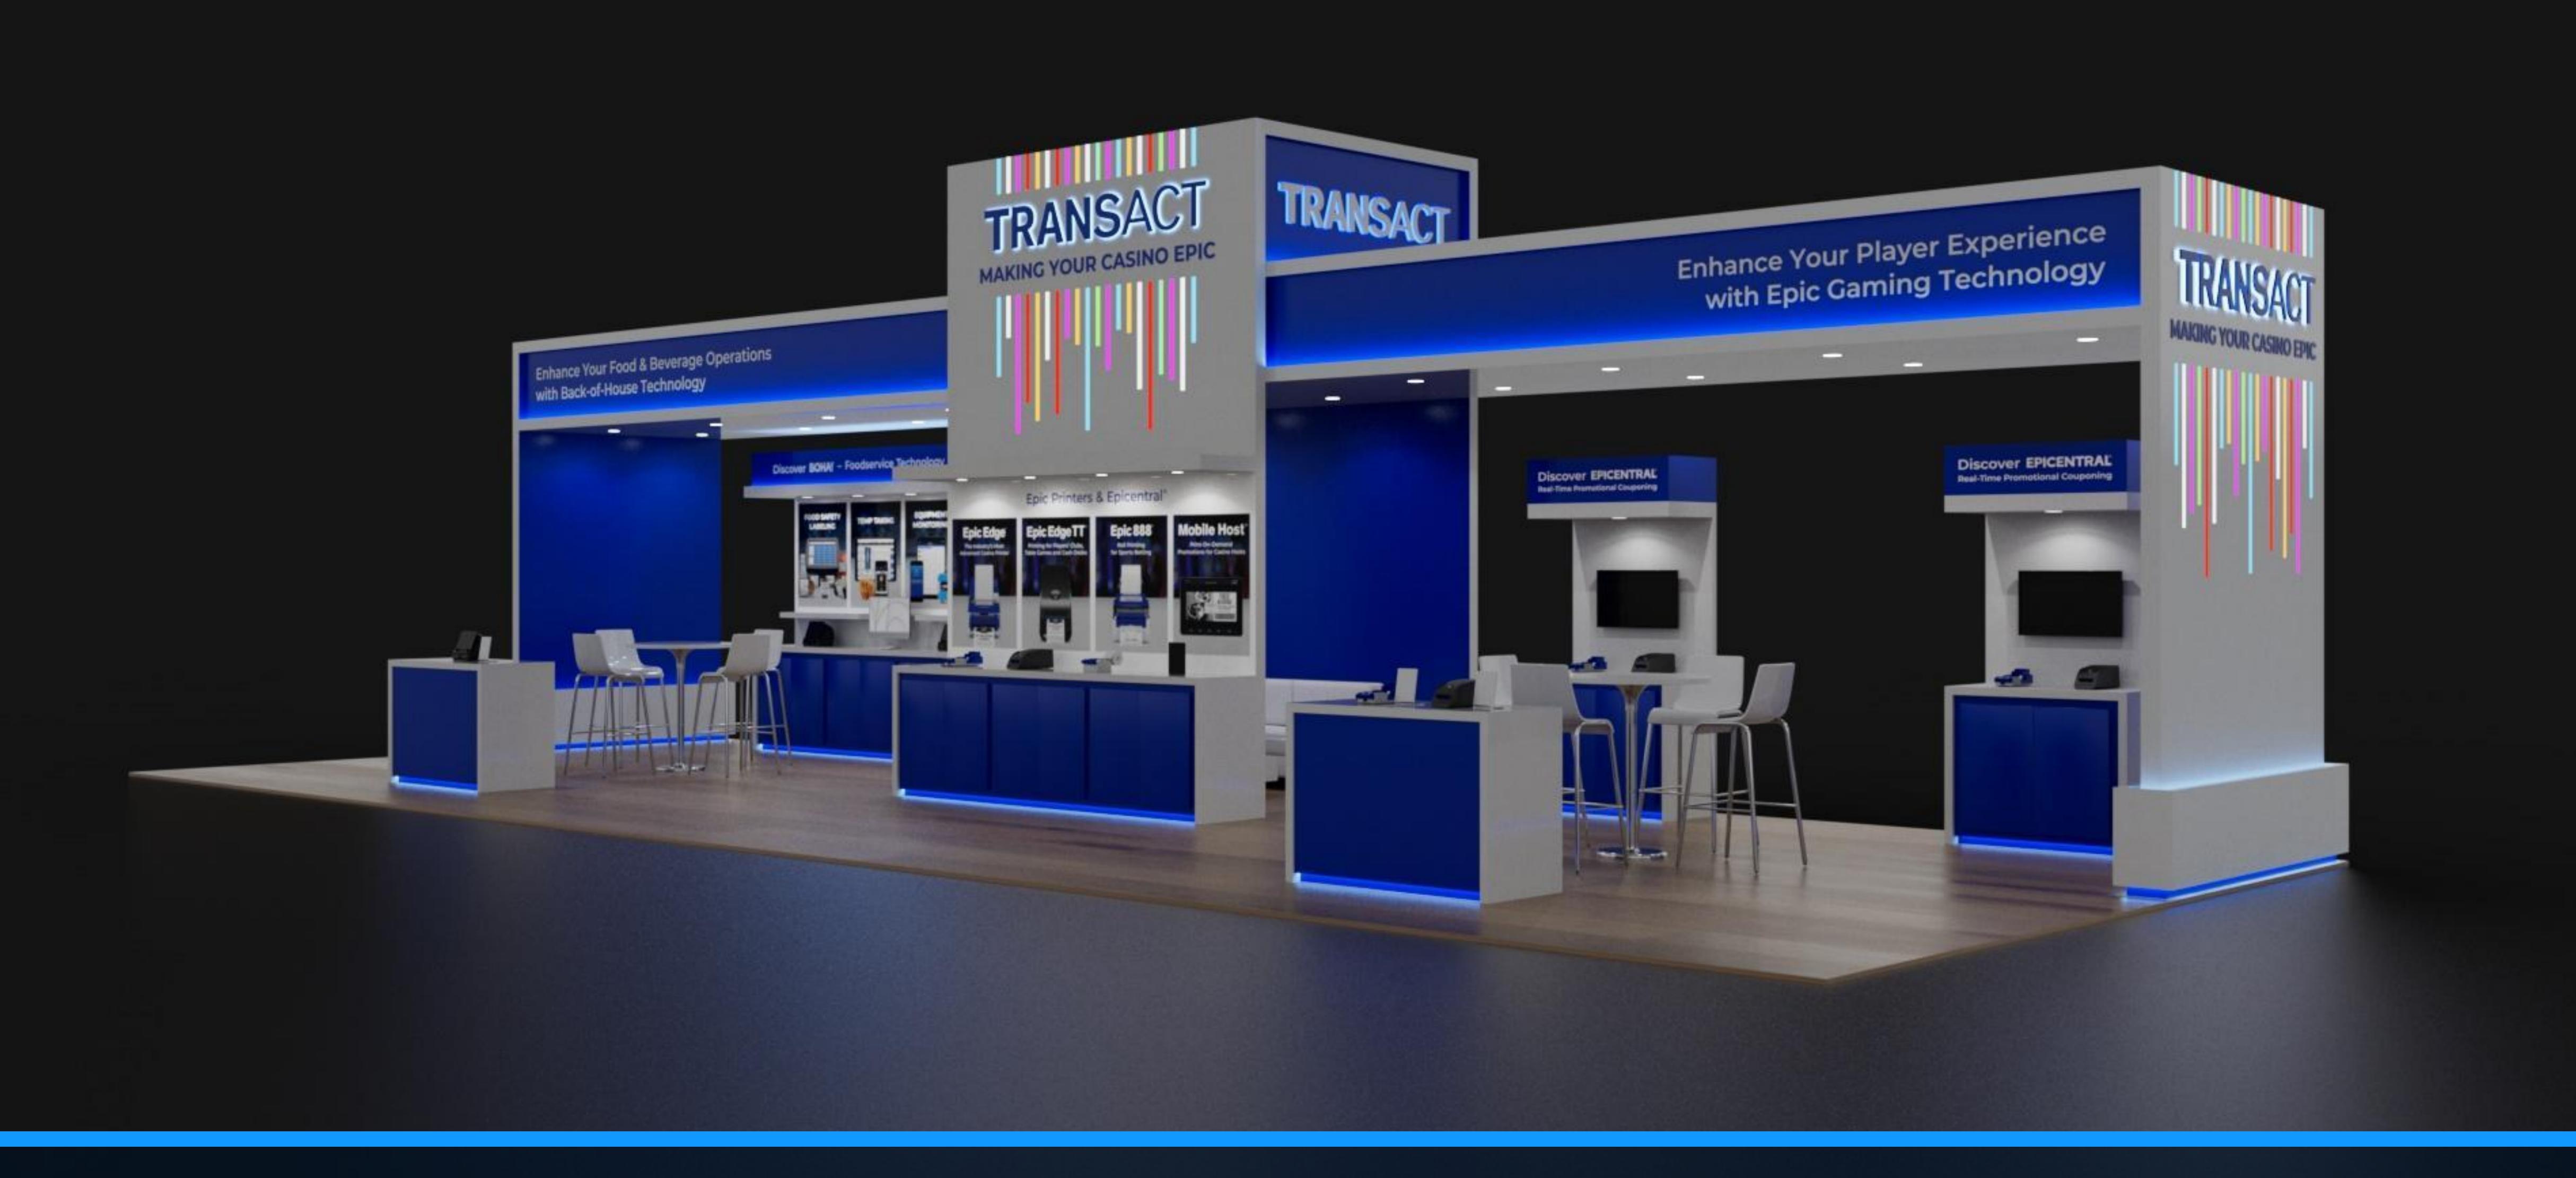

### ISSUE

The company needs a booth that support both the Gaming and Casino division along with the Food Service Technology division. The booth needed to be open with a "pop" of color to grab the attendee's attention.

#### RESULTS

I developed a booth that is open and welcomes the attendee to walk right in. The center tower had back-lit bars coming down to draw the attendee's attention to the booth. Below this element I placed the current product line up front. On the Gaming and Casino side, I created two demo workstations to handle the flow of meetings. For the Food Service Technology side, I included a custom counter that would host this divisions current product line along with signage to explain what we do.

This build was built on time and on budget.