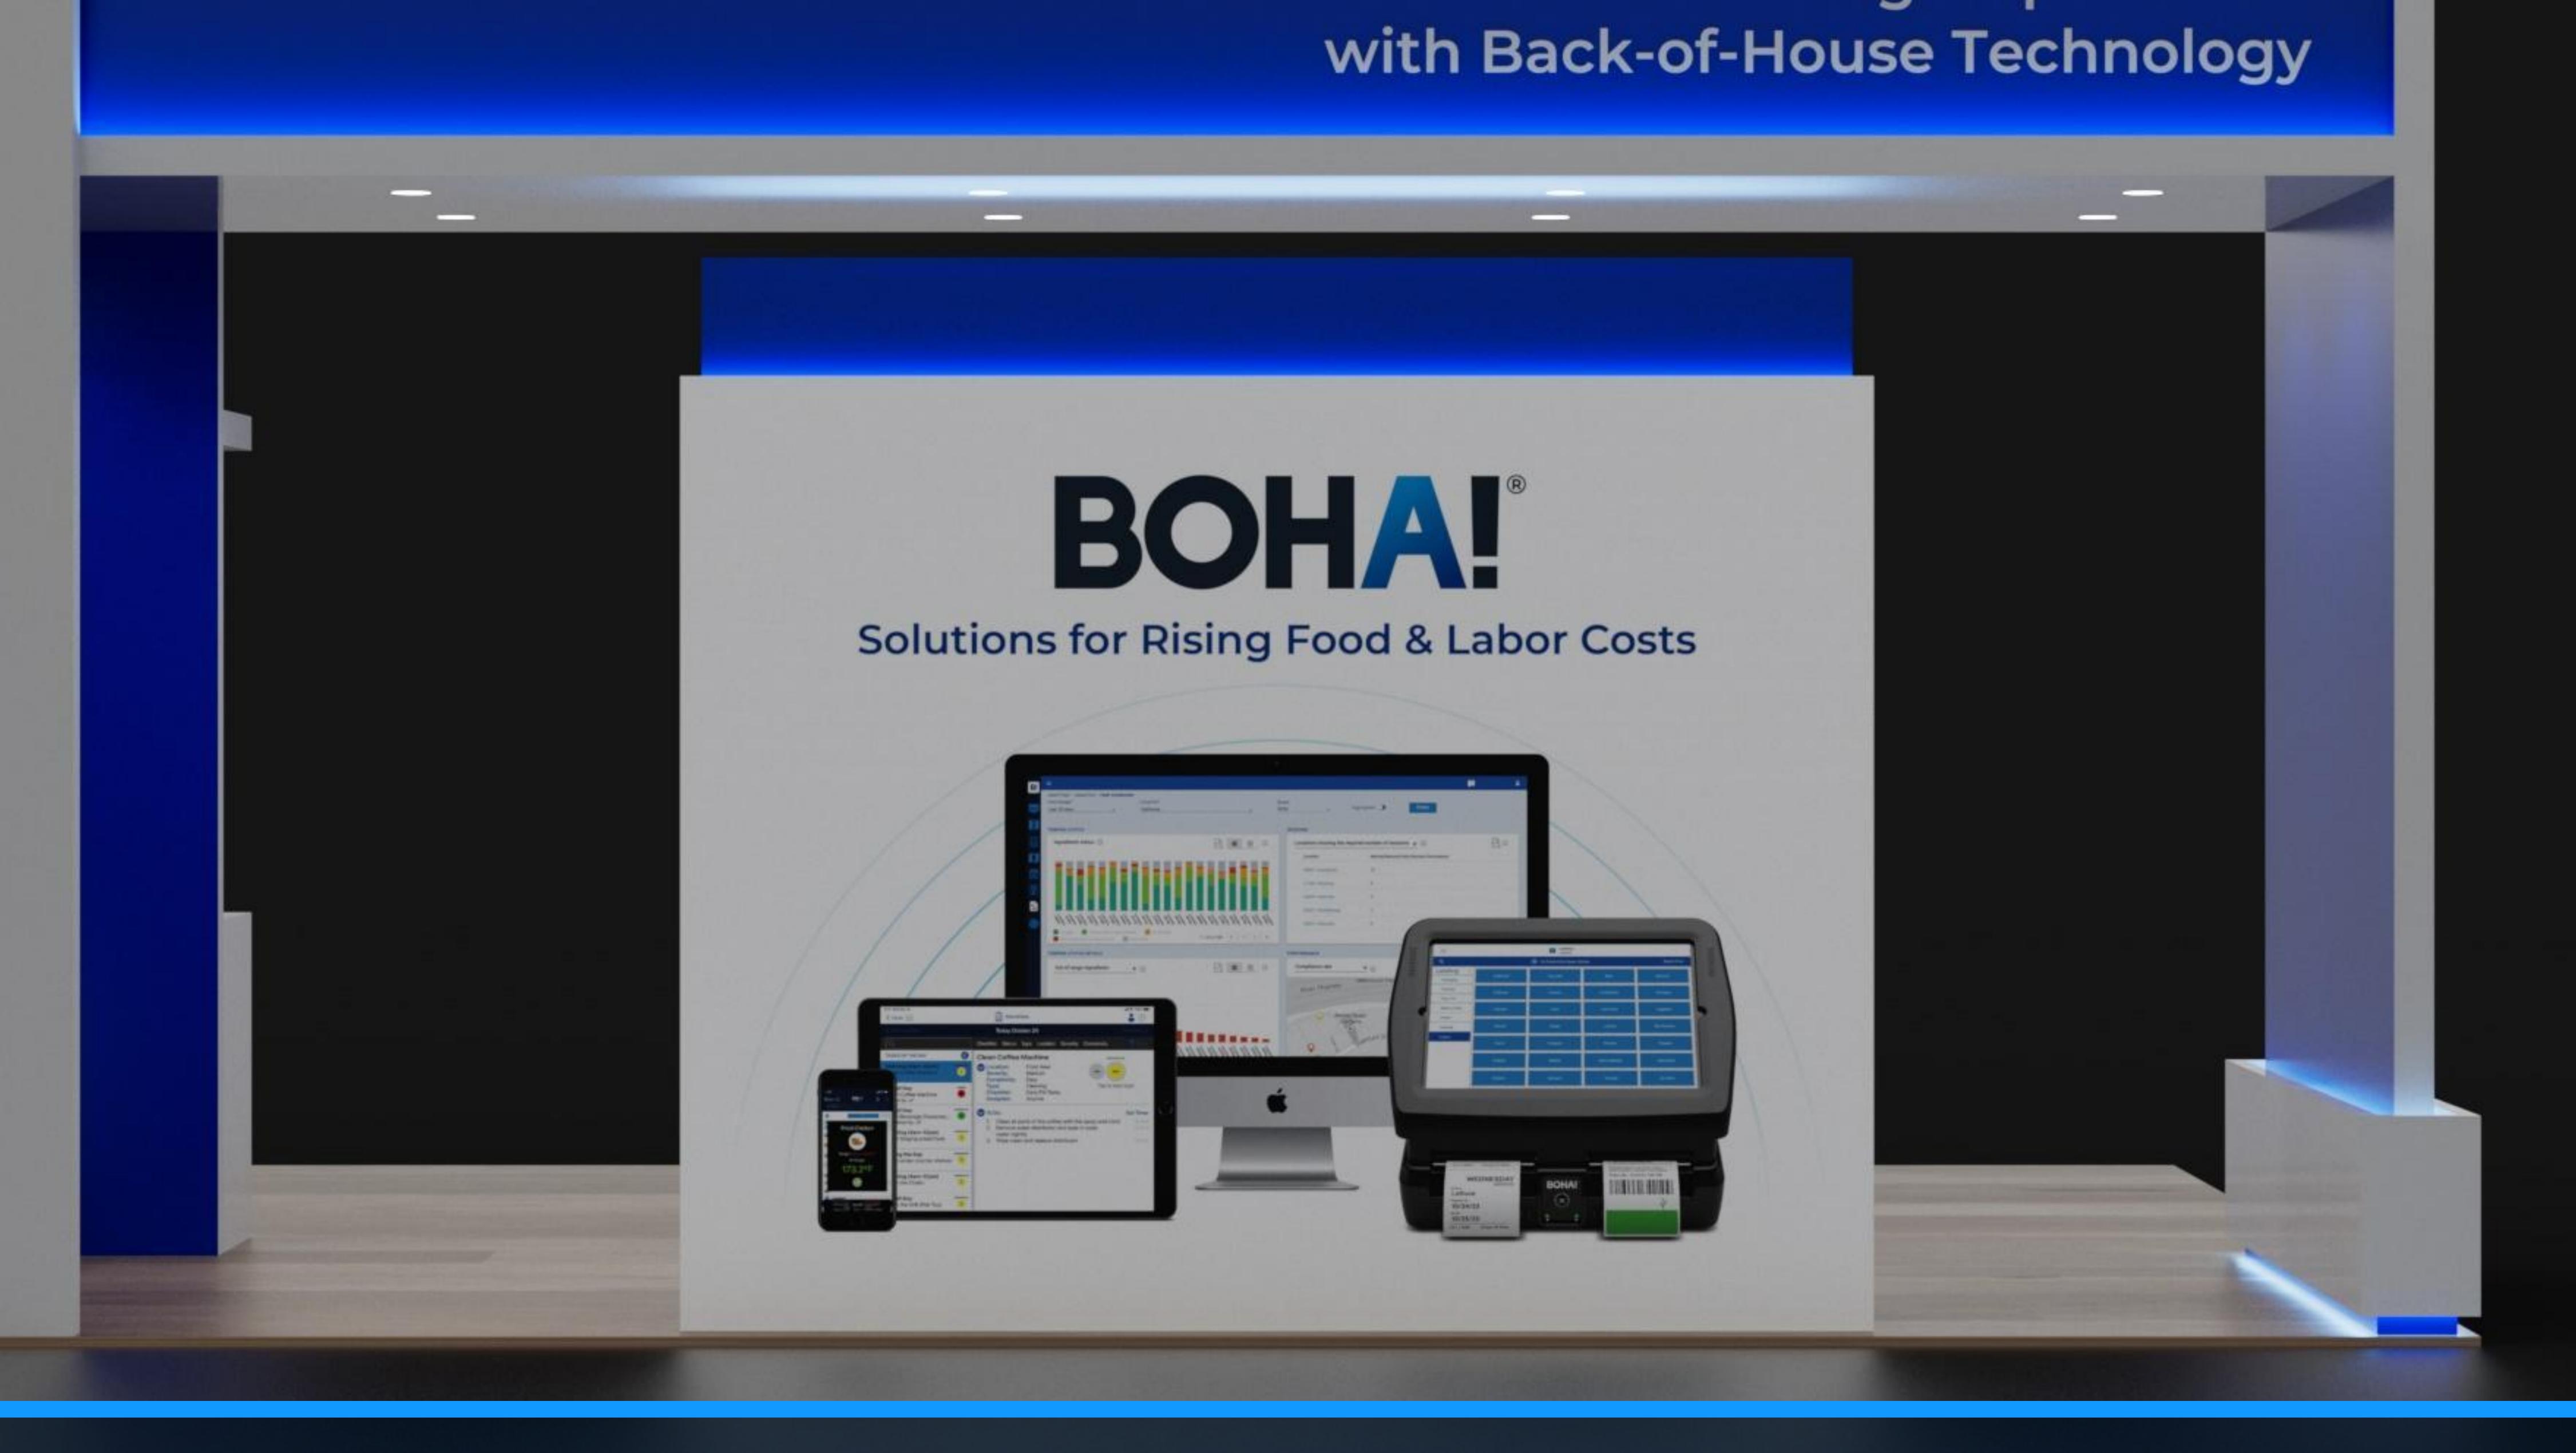

#### RESULTS

I developed a booth that is open and welcomes the attendee to walk right in. The center tower had back-lit bars coming down to draw the attendee's attention to the booth. Below this element I placed the current product line up front. On the Gaming and Casino side, I created two demo workstations to handle the flow of meetings. For the Food Service Technology side, I included a custom counter that would host this divisions current product line along with signage to explain what we do.