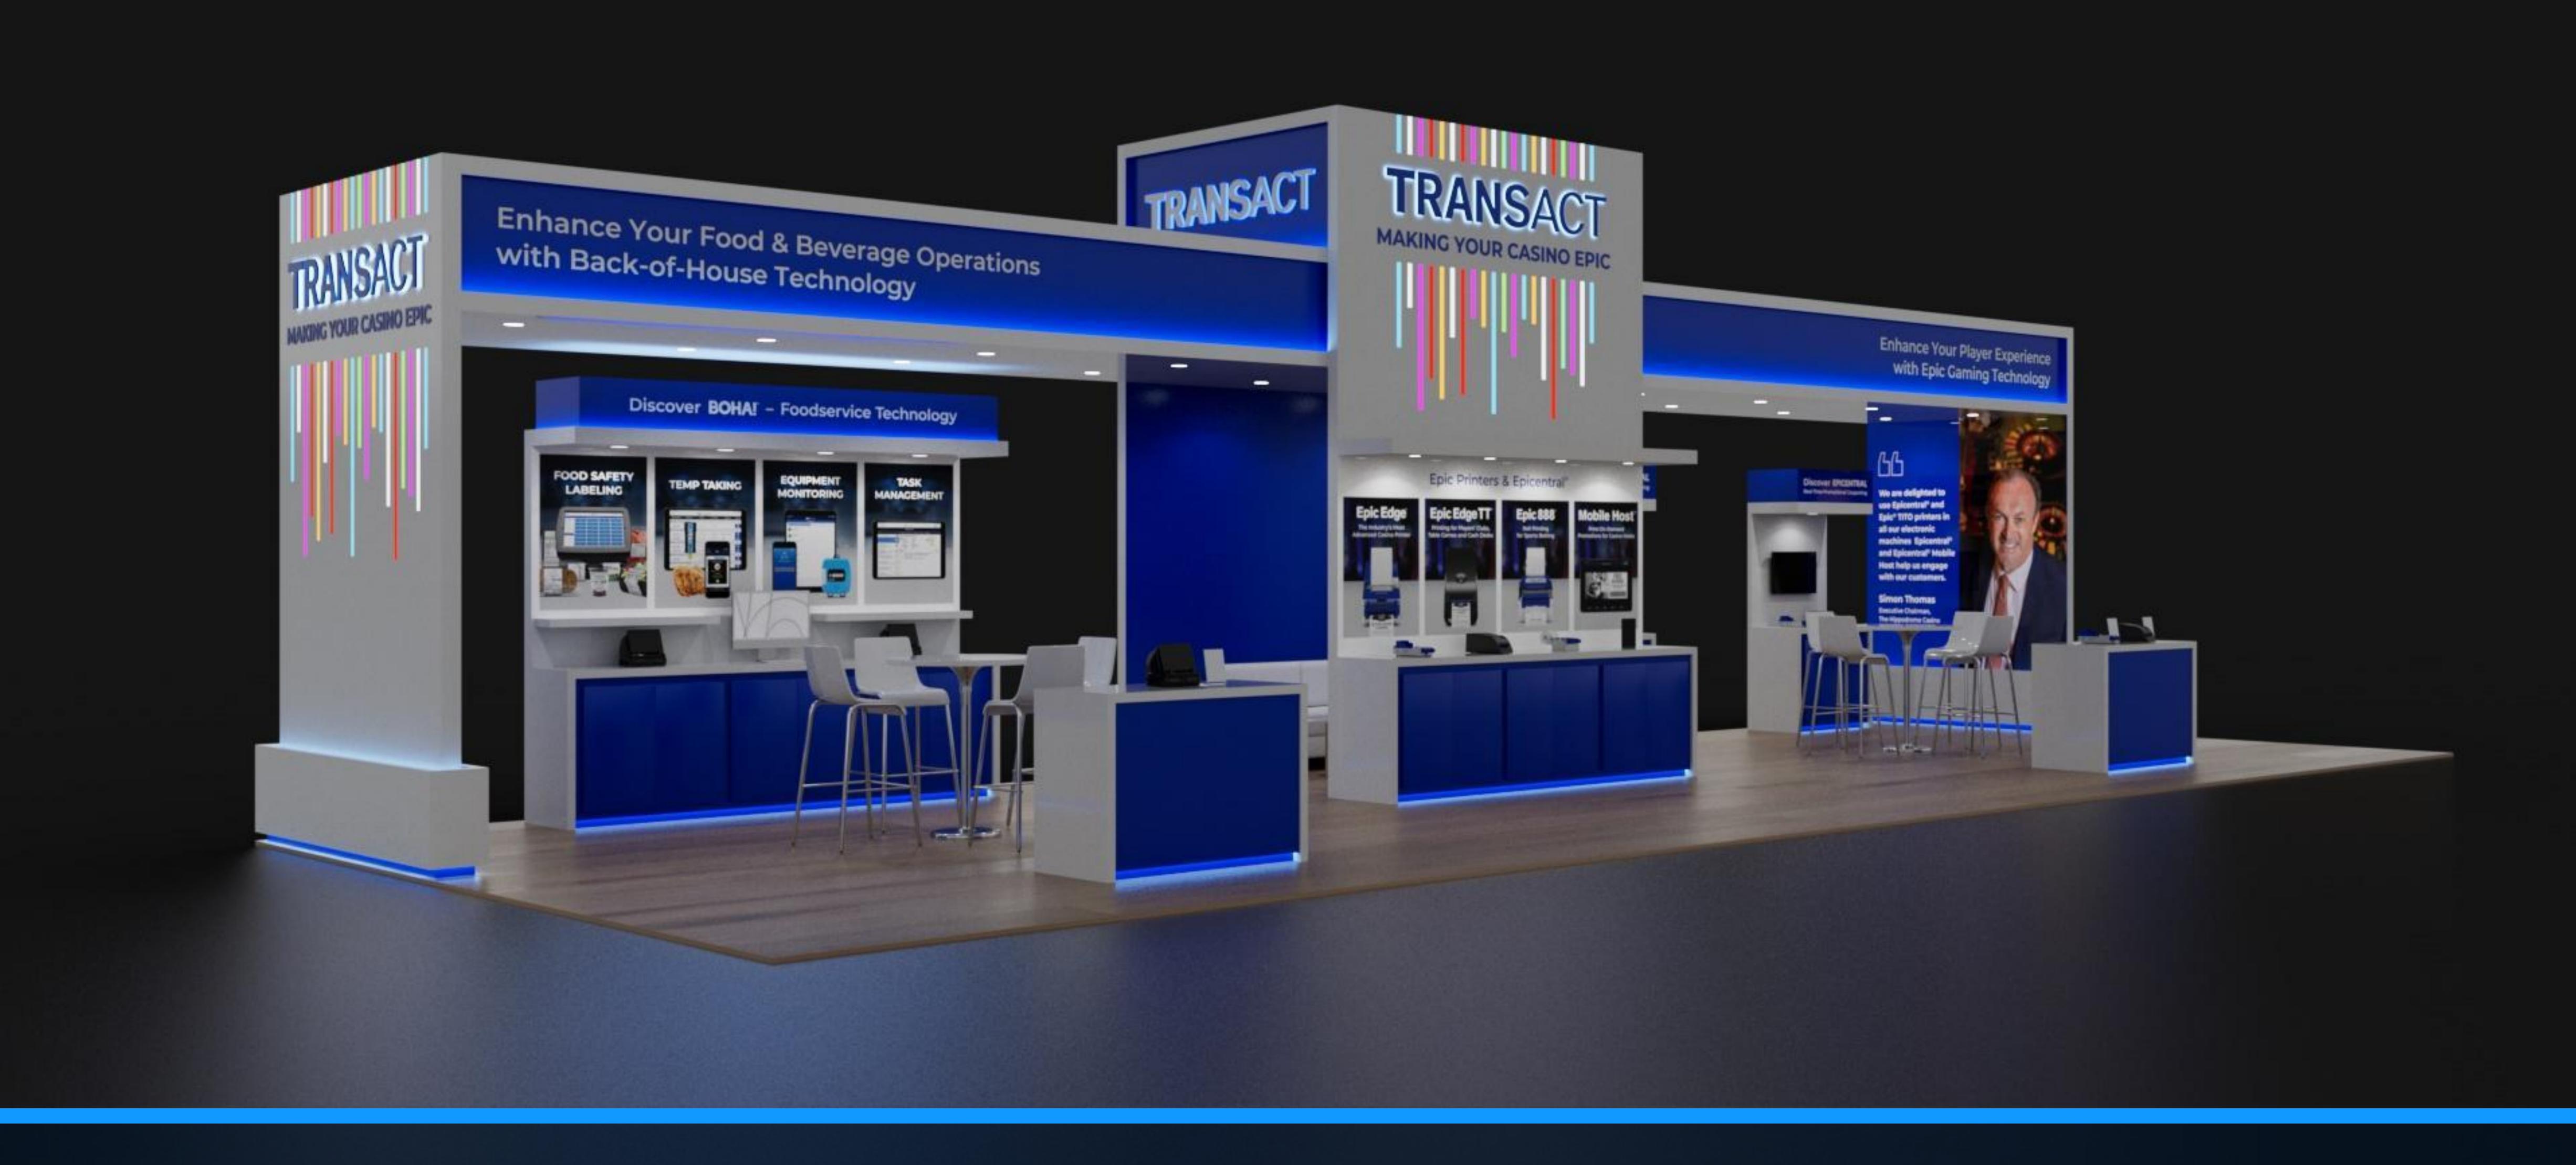

### ISSUE

The company needs a booth that support both the Gaming and Casino division along with the Food Service Technology division. The booth needed to be open with a "pop" of color to grab the attendee's attention.

#### RESULTS

I developed a booth that is open and welcomes the attendee to walk right in. The center tower had back-lit bars coming down to draw the attendee's attention to the booth. Below this element I placed the current product line up front. On the Gaming and Casino side, I created two demo workstations to handle the flow of meetings. For the Food Service Technology side, I included a custom counter that would host this divisions current product line along with signage to explain what we do.

This build was built on time and on budget.