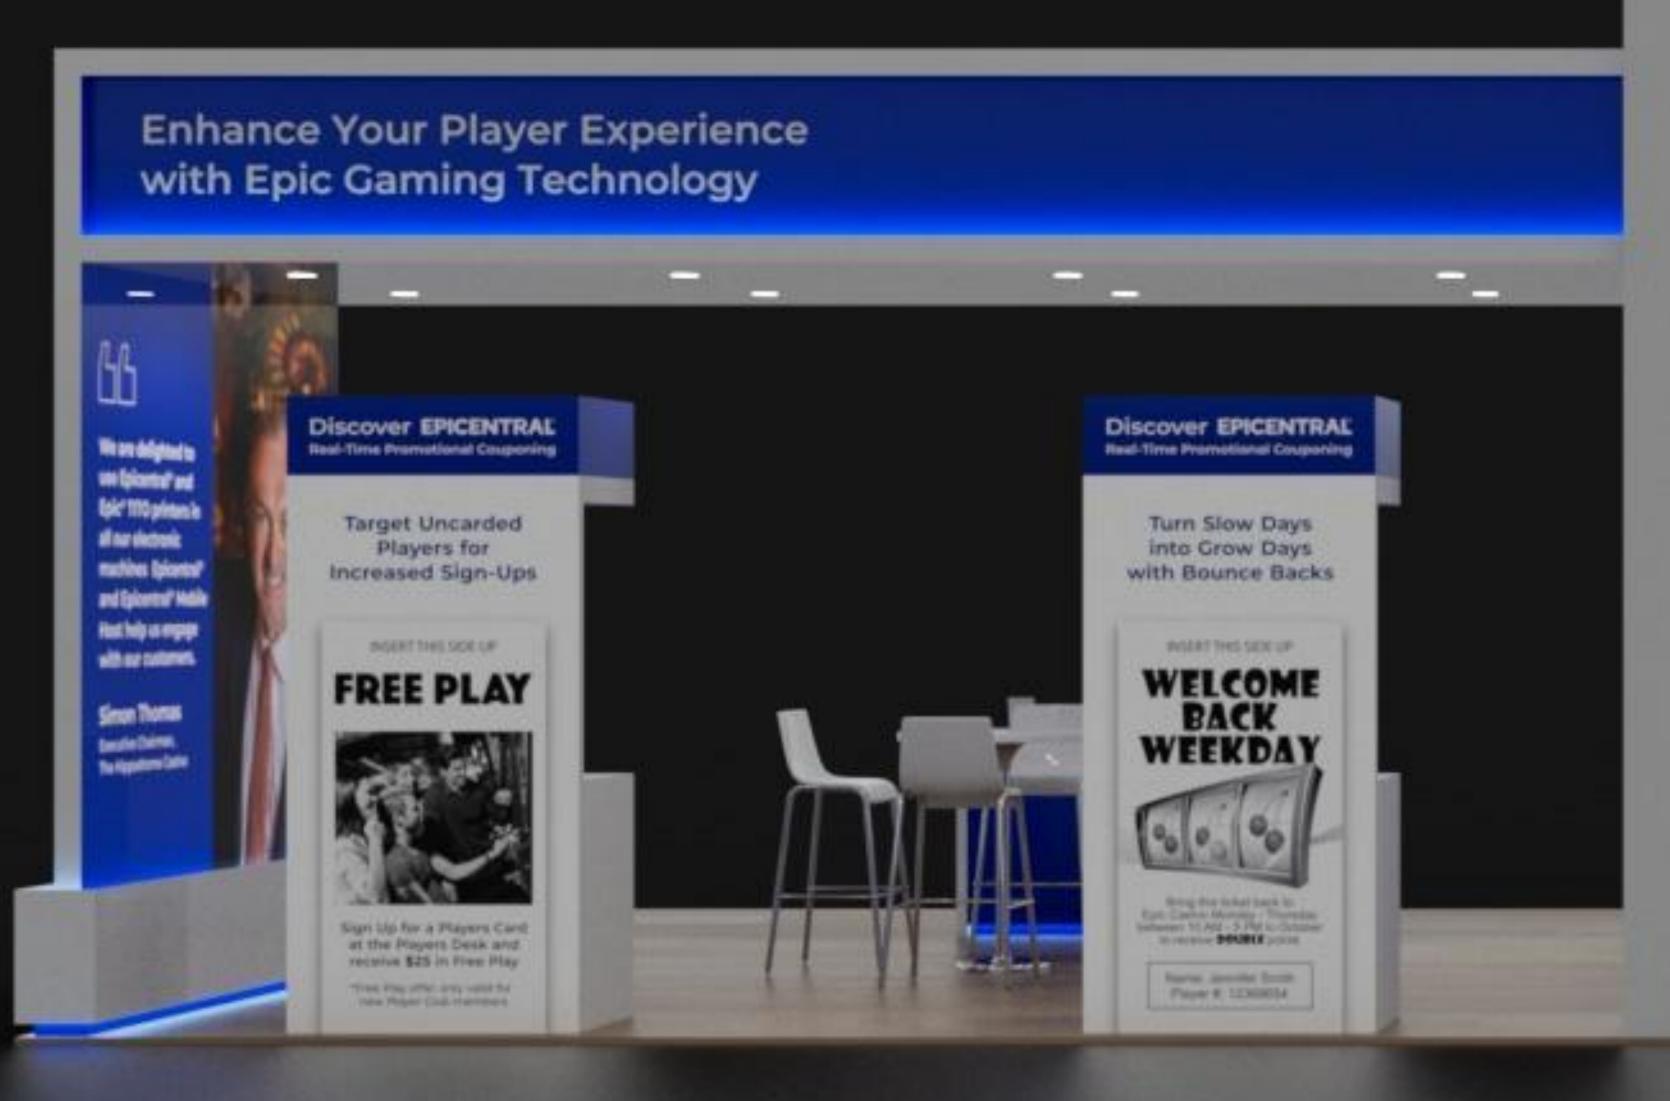

#### RESULTS

I developed a booth that is open and welcomes the attendee to walk right in. The center tower had back-lit bars coming down to draw the attendee's attention to the booth. Below this element I placed the current product line up front. On the Gaming and Casino side, I created two demo workstations to handle the flow of meetings. For the Food Service Technology side, I included a custom counter that would host this divisions current product line along with signage to explain what we do.