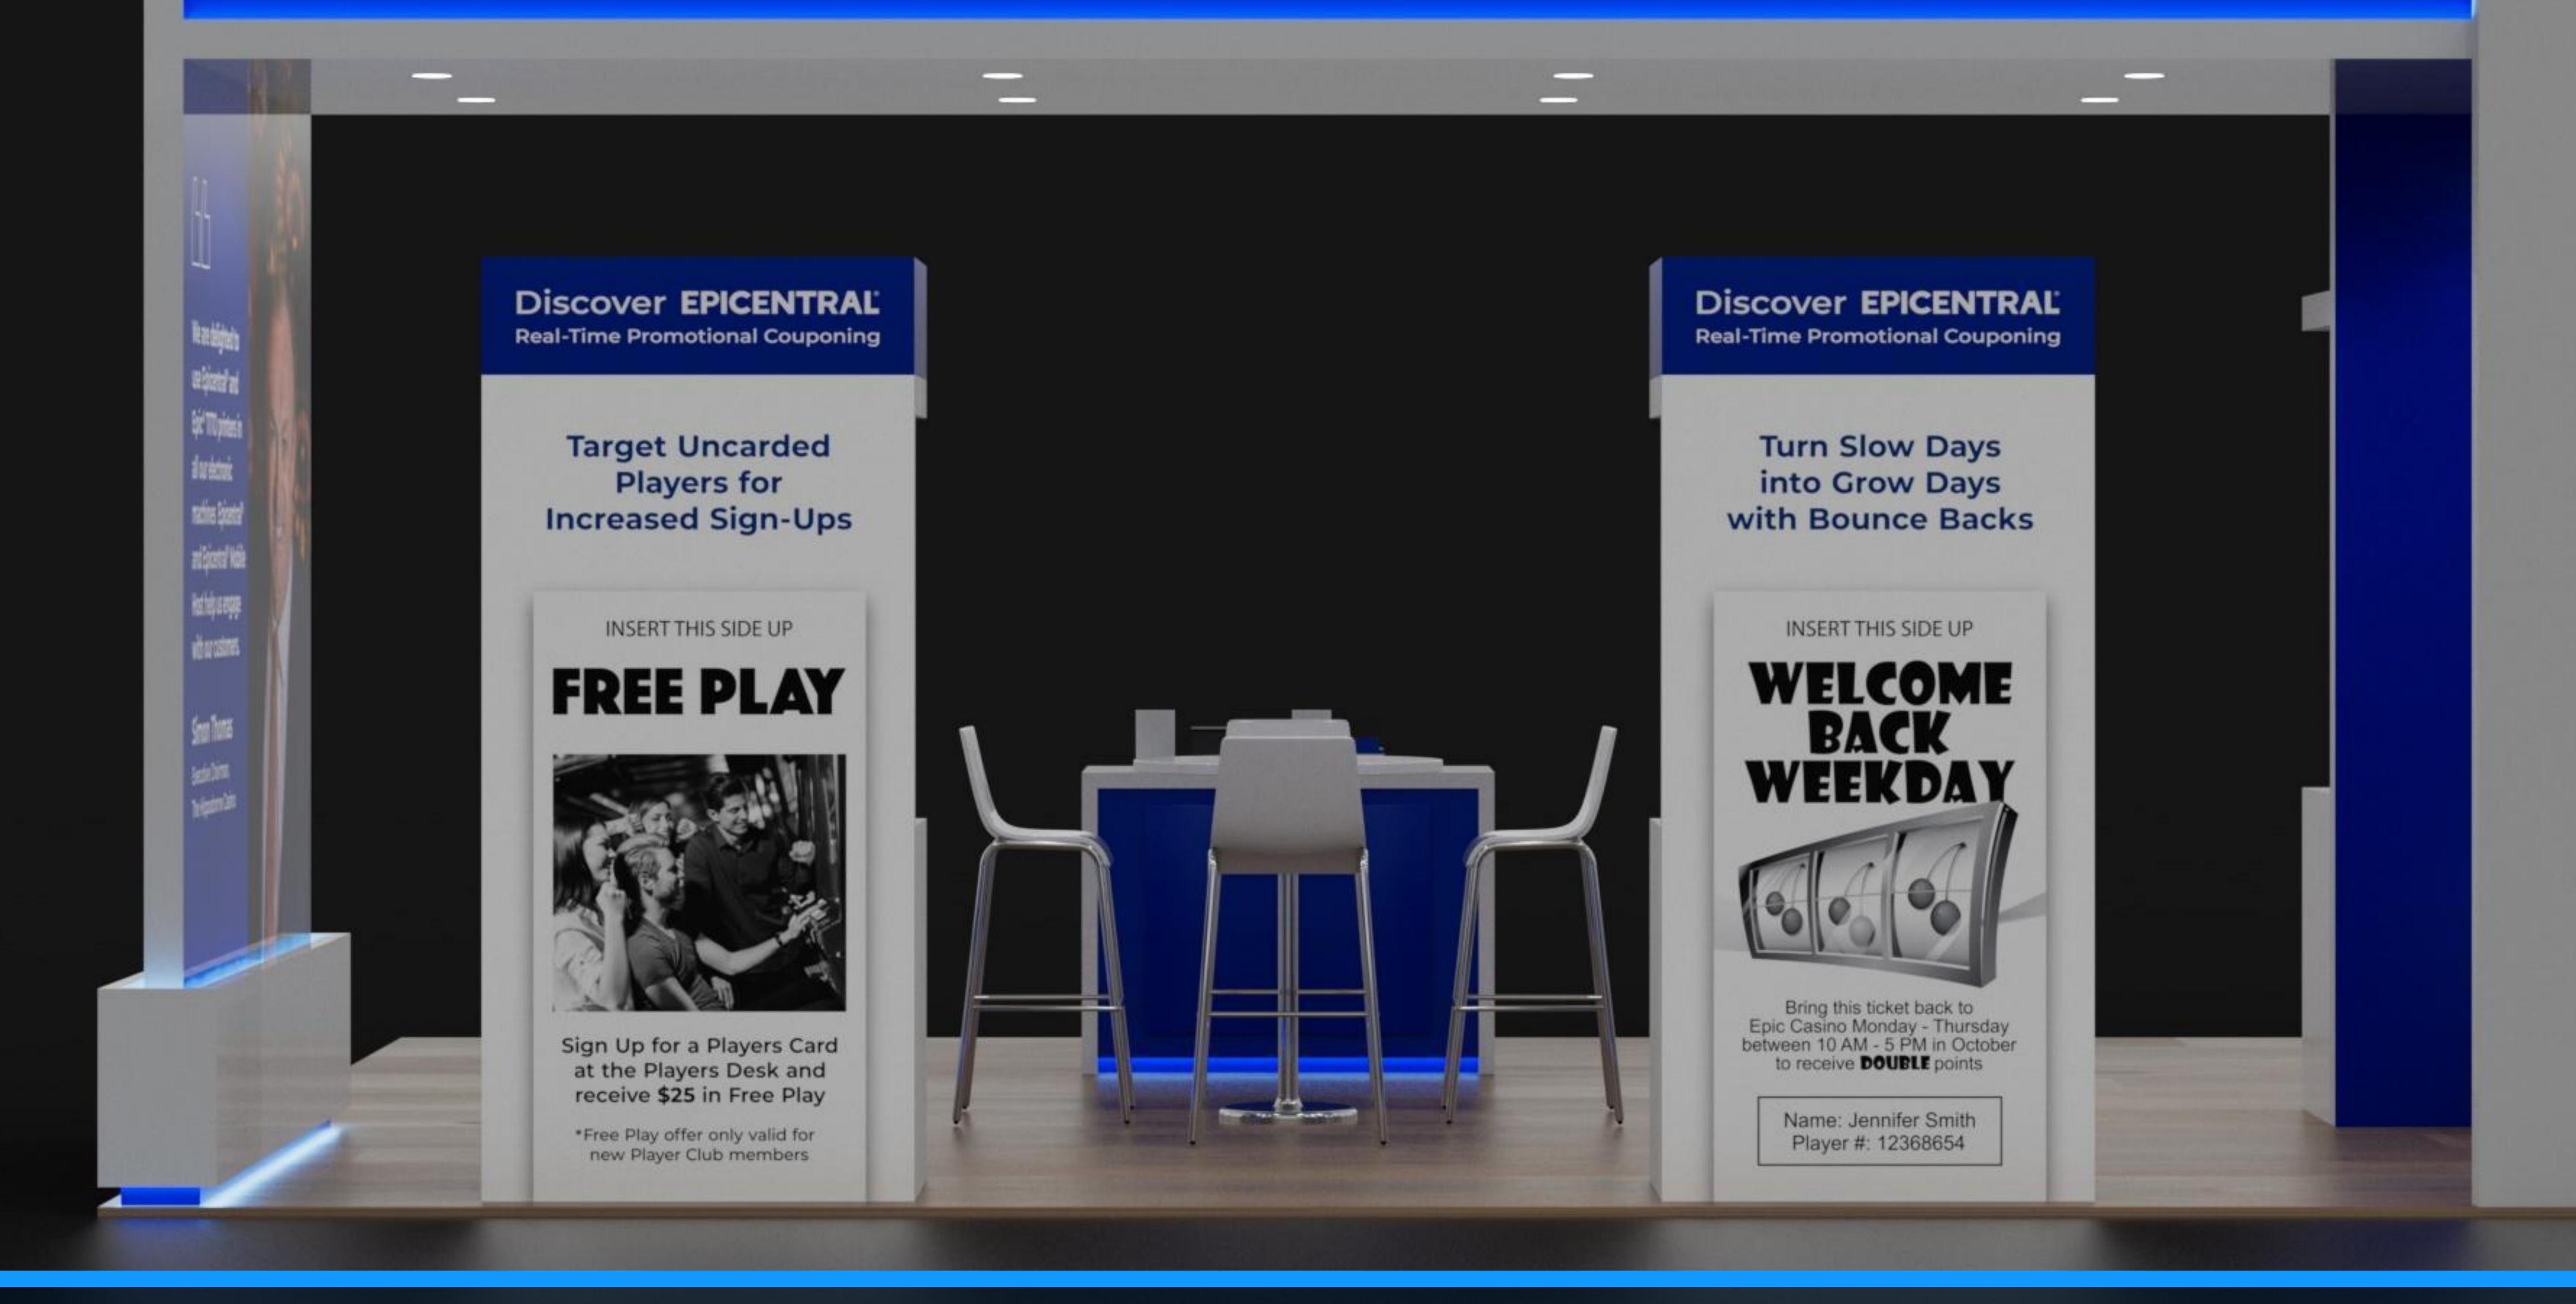

#### RESULTS

I developed a booth that is open and welcomes the attendee to walk right in. The center tower had back-lit bars coming down to draw the attendee's attention to the booth. Below this element I placed the current product line up front. On the Gaming and Casino side, I created two demo workstations to handle the flow of meetings. For the Food Service Technology side, I included a custom counter that would host this divisions current product line along with signage to explain what we do.