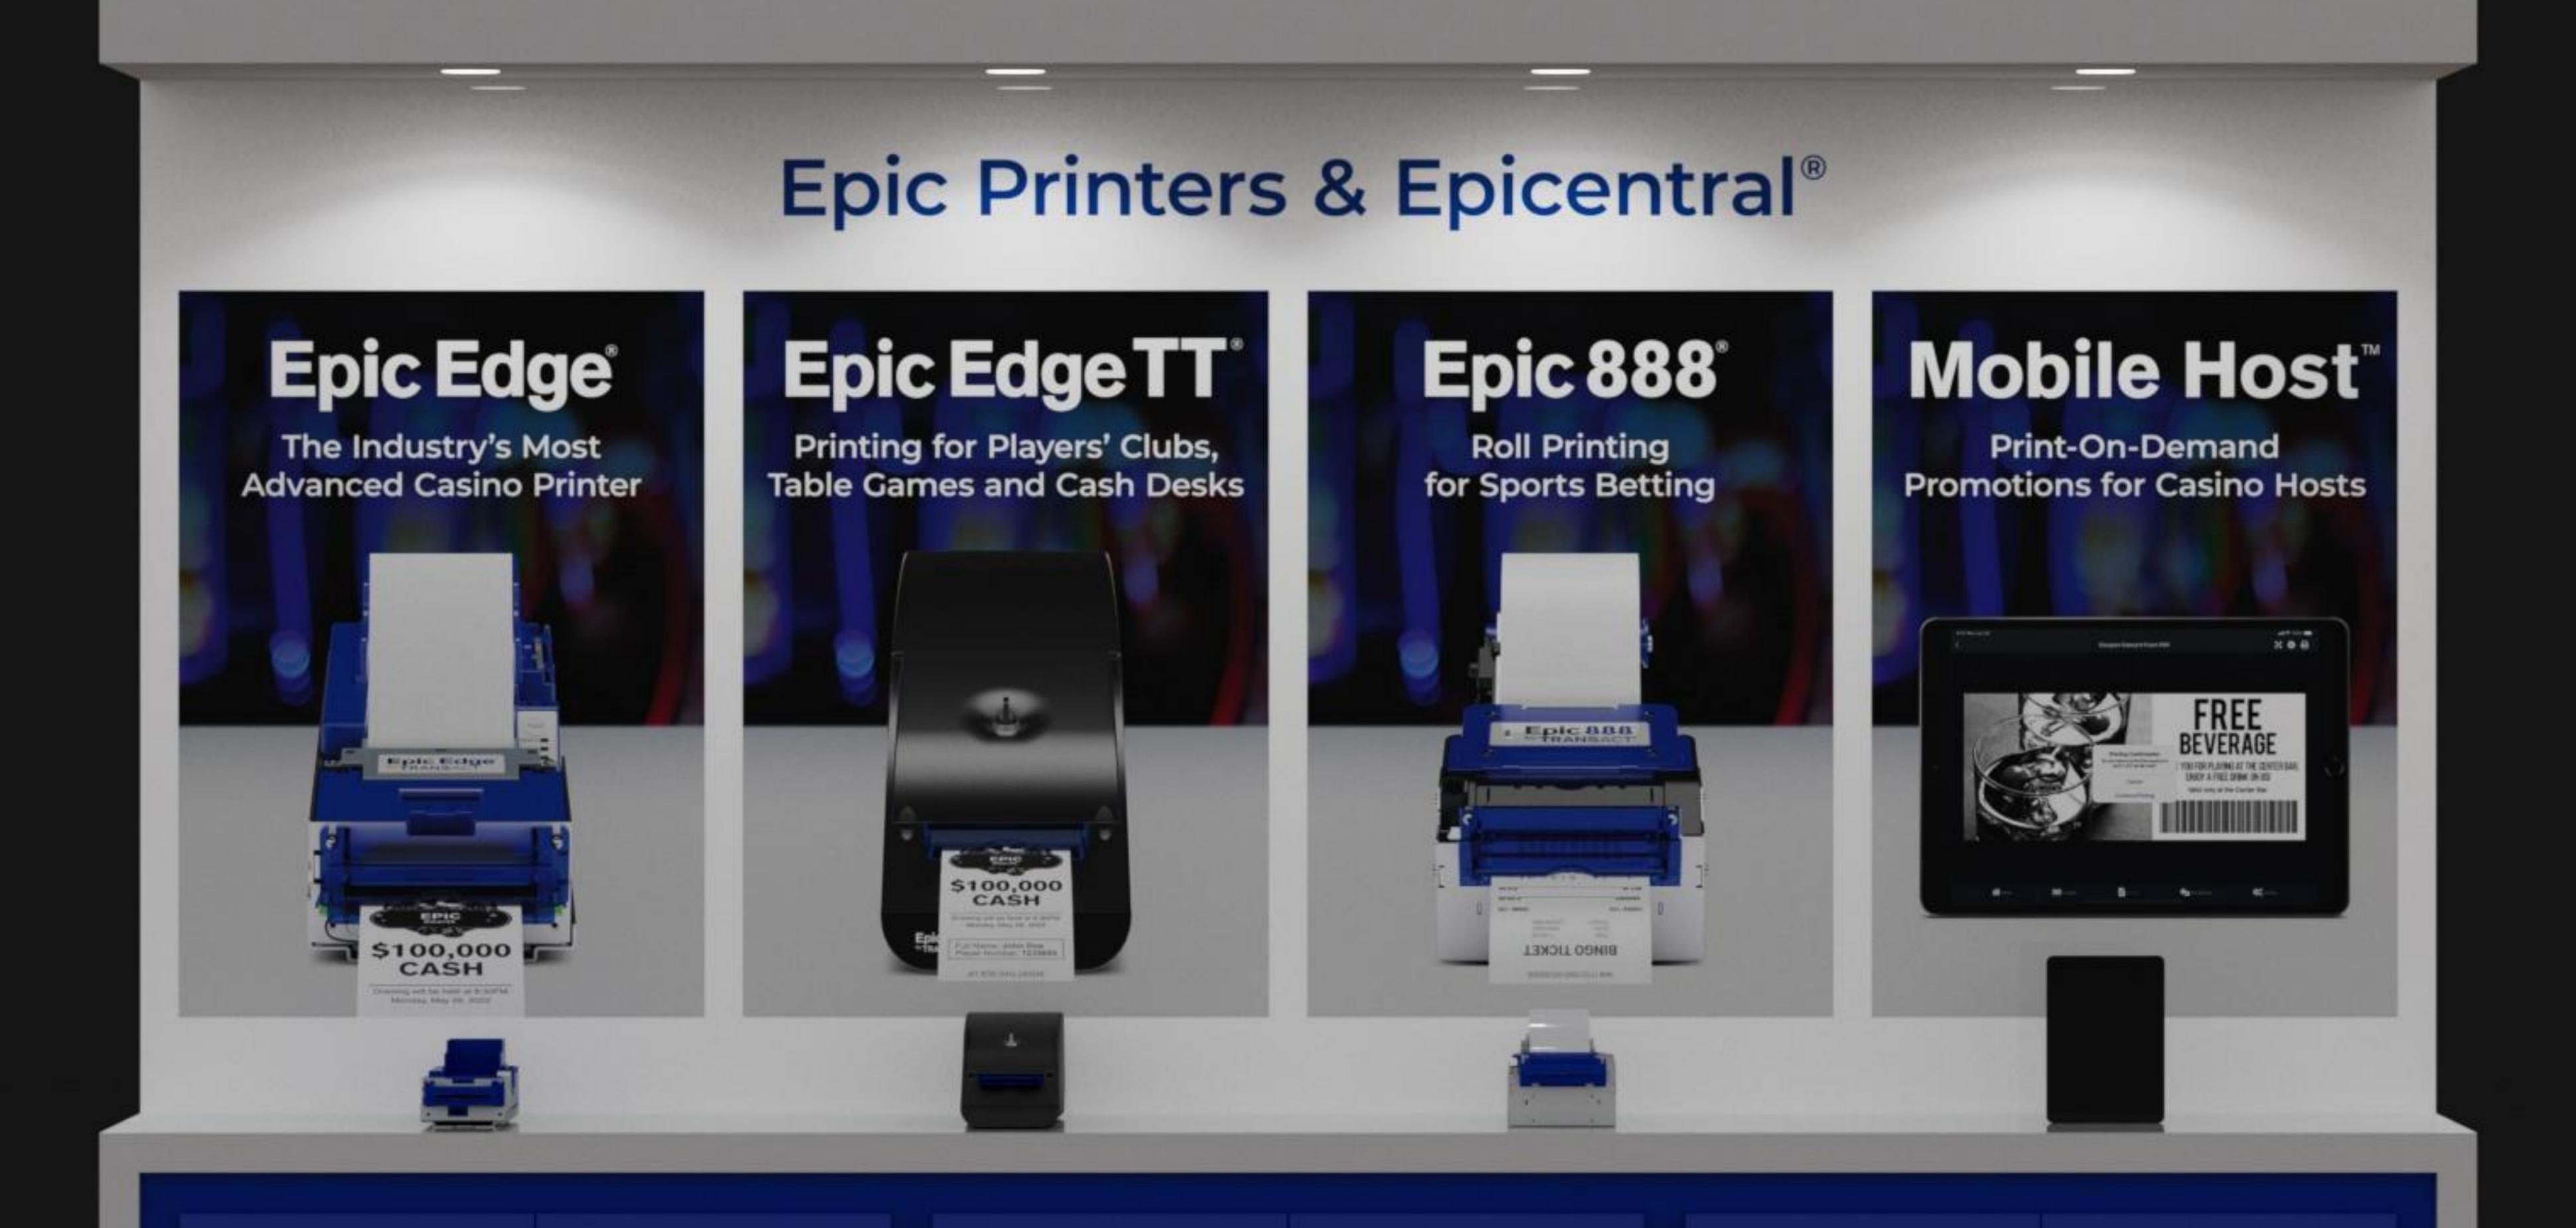

#### RESULTS

I developed a booth that is open and welcomes the attendee to walk right in. The center tower had back-lit bars coming down to draw the attendee's attention to the booth. Below this element I placed the current product line up front. On the Gaming and Casino side, I created two demo workstations to handle the flow of meetings. For the Food Service Technology side, I included a custom counter that would host this divisions current product line along with signage to explain what we do.