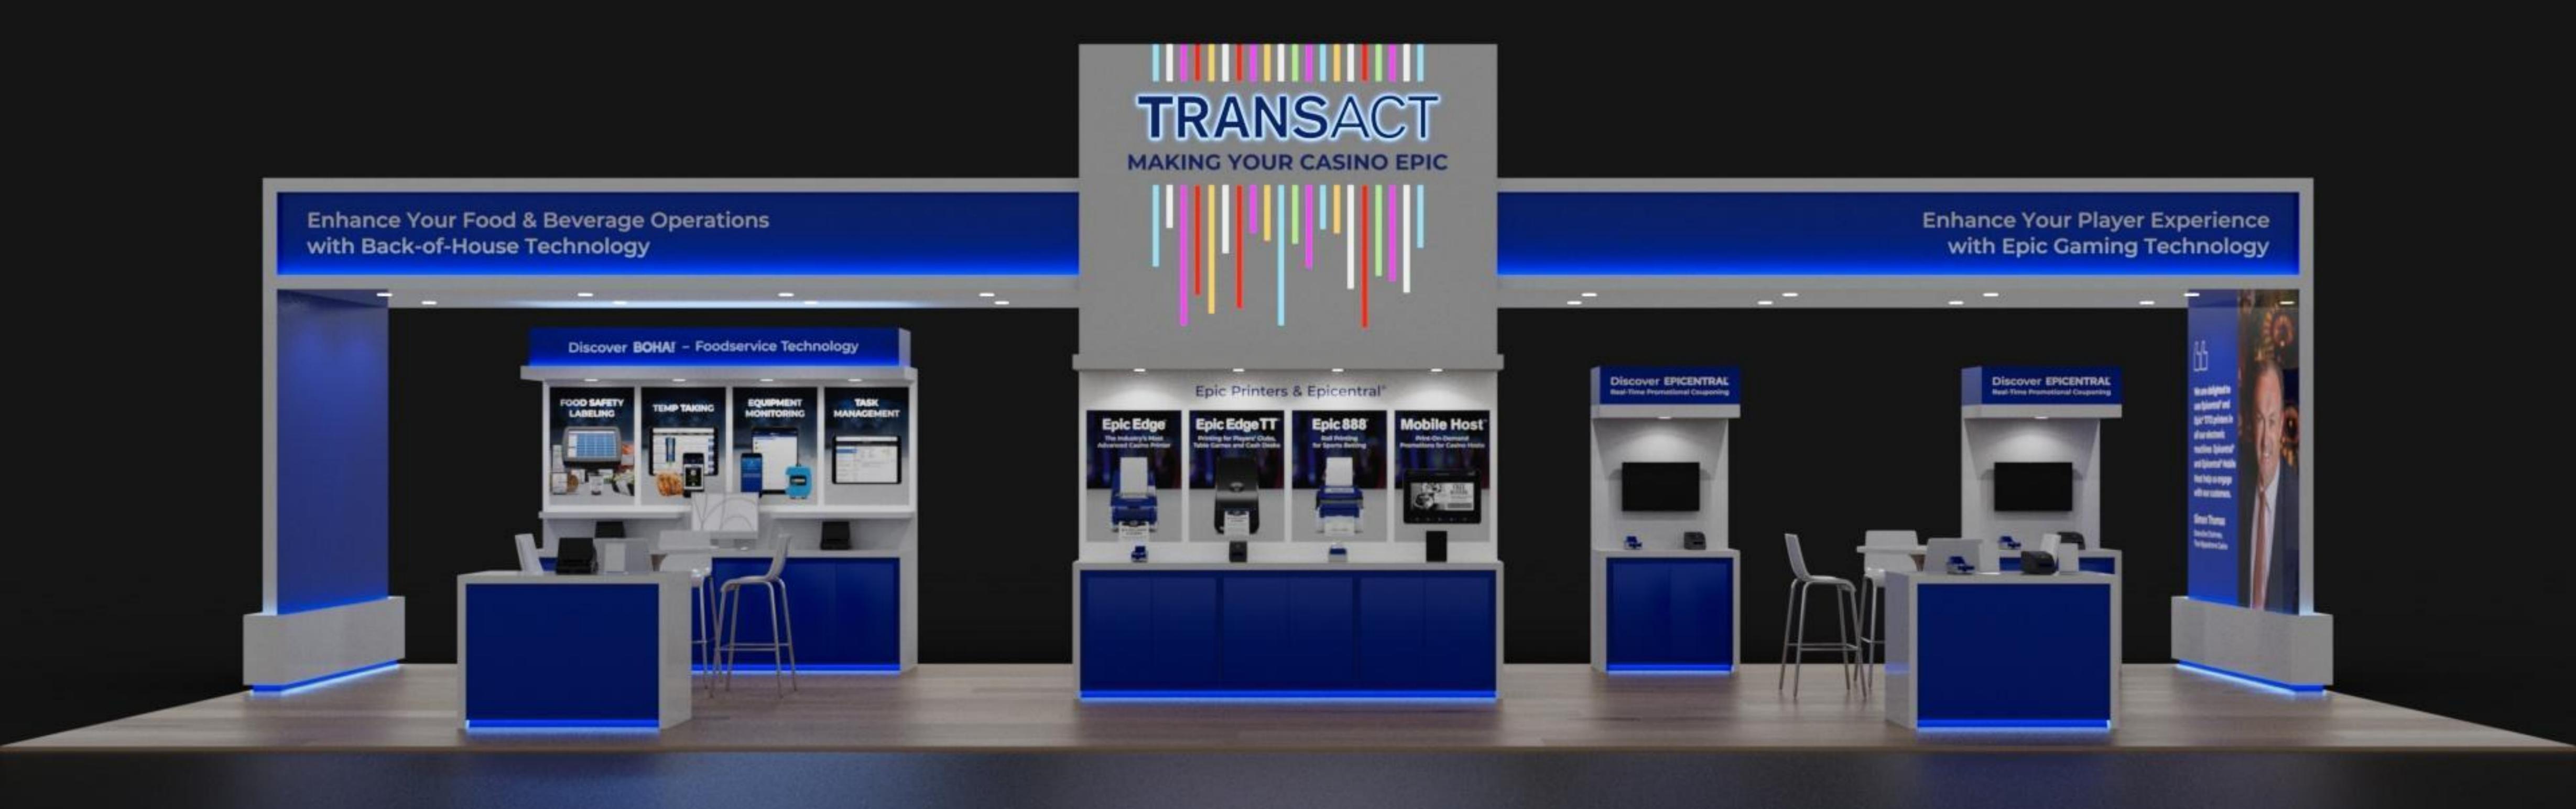

### ISSUE

The company needs a booth that support both the Gaming and Casino division along with the Food Service Technology division. The booth needed to be open with a "pop" of color to grab the attendee's attention.

#### RESULTS

I developed a booth that is open and welcomes the attendee to walk right in. The center tower had back-lit bars coming down to draw the attendee's attention to the booth. Below this element I placed the current product line up front. On the Gaming and Casino side, I created two demo workstations to handle the flow of meetings. For the Food Service Technology side, I included a custom counter that would host this divisions current product line along with signage to explain what we do.

This build was built on time and on budget.