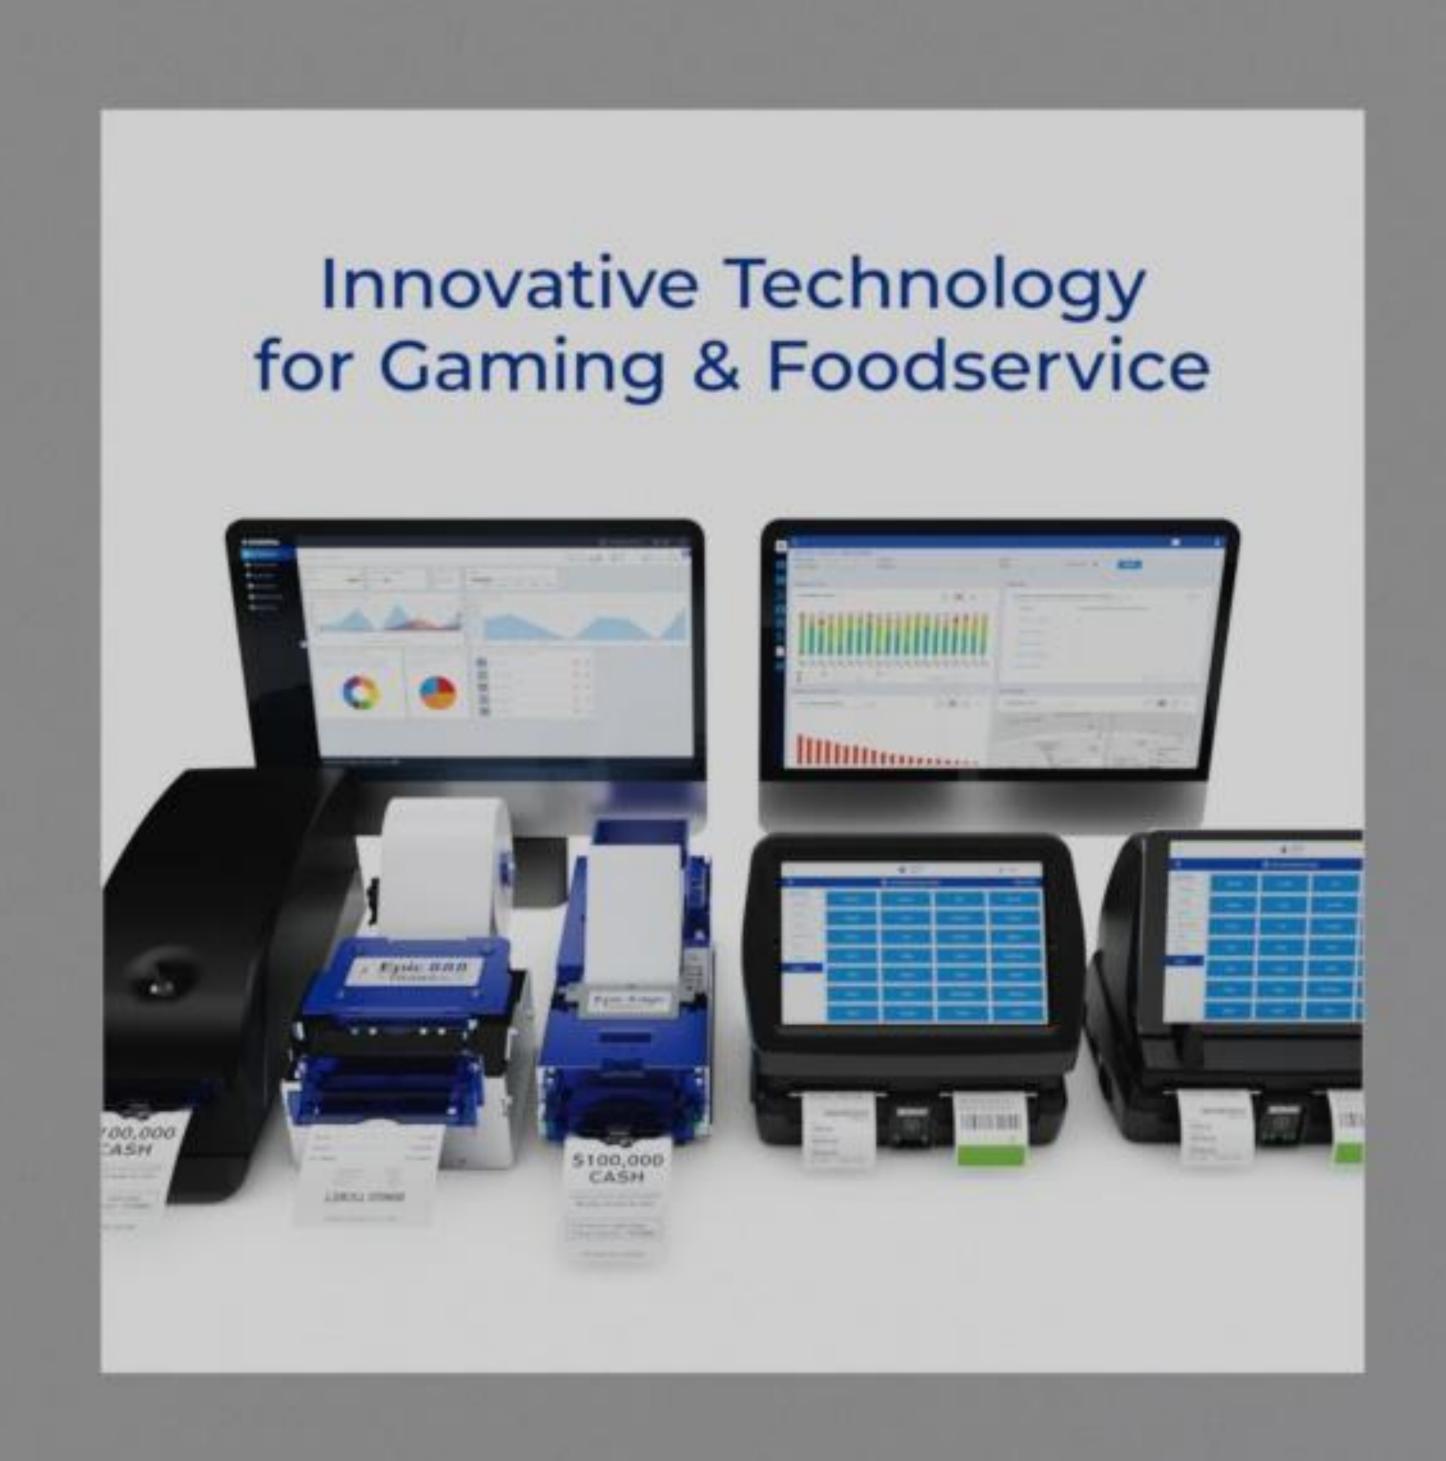

#### RESULTS

I developed a booth that is open and welcomes the attendee to walk right in. The center tower had back-lit bars coming down to draw the attendee's attention to the booth. Below this element I placed the current product line up front. On the Gaming and Casino side, I created two demo workstations to handle the flow of meetings. For the Food Service Technology side, I included a custom counter that would host this divisions current product line along with signage to explain what we do.