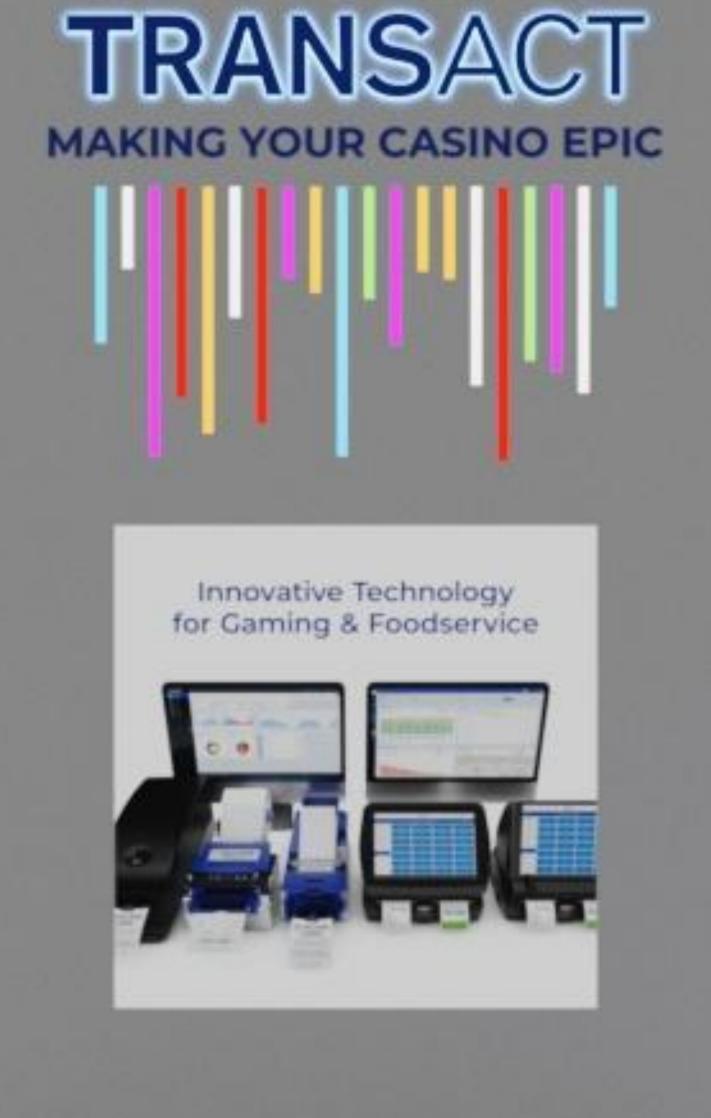

#### RESULTS

I developed a booth that is open and welcomes the attendee to walk right in. The center tower had back-lit bars coming down to draw the attendee's attention to the booth. Below this element I placed the current product line up front. On the Gaming and Casino side, I created two demo workstations to handle the flow of meetings. For the Food Service Technology side, I included a custom counter that would host this divisions current product line along with signage to explain what we do.