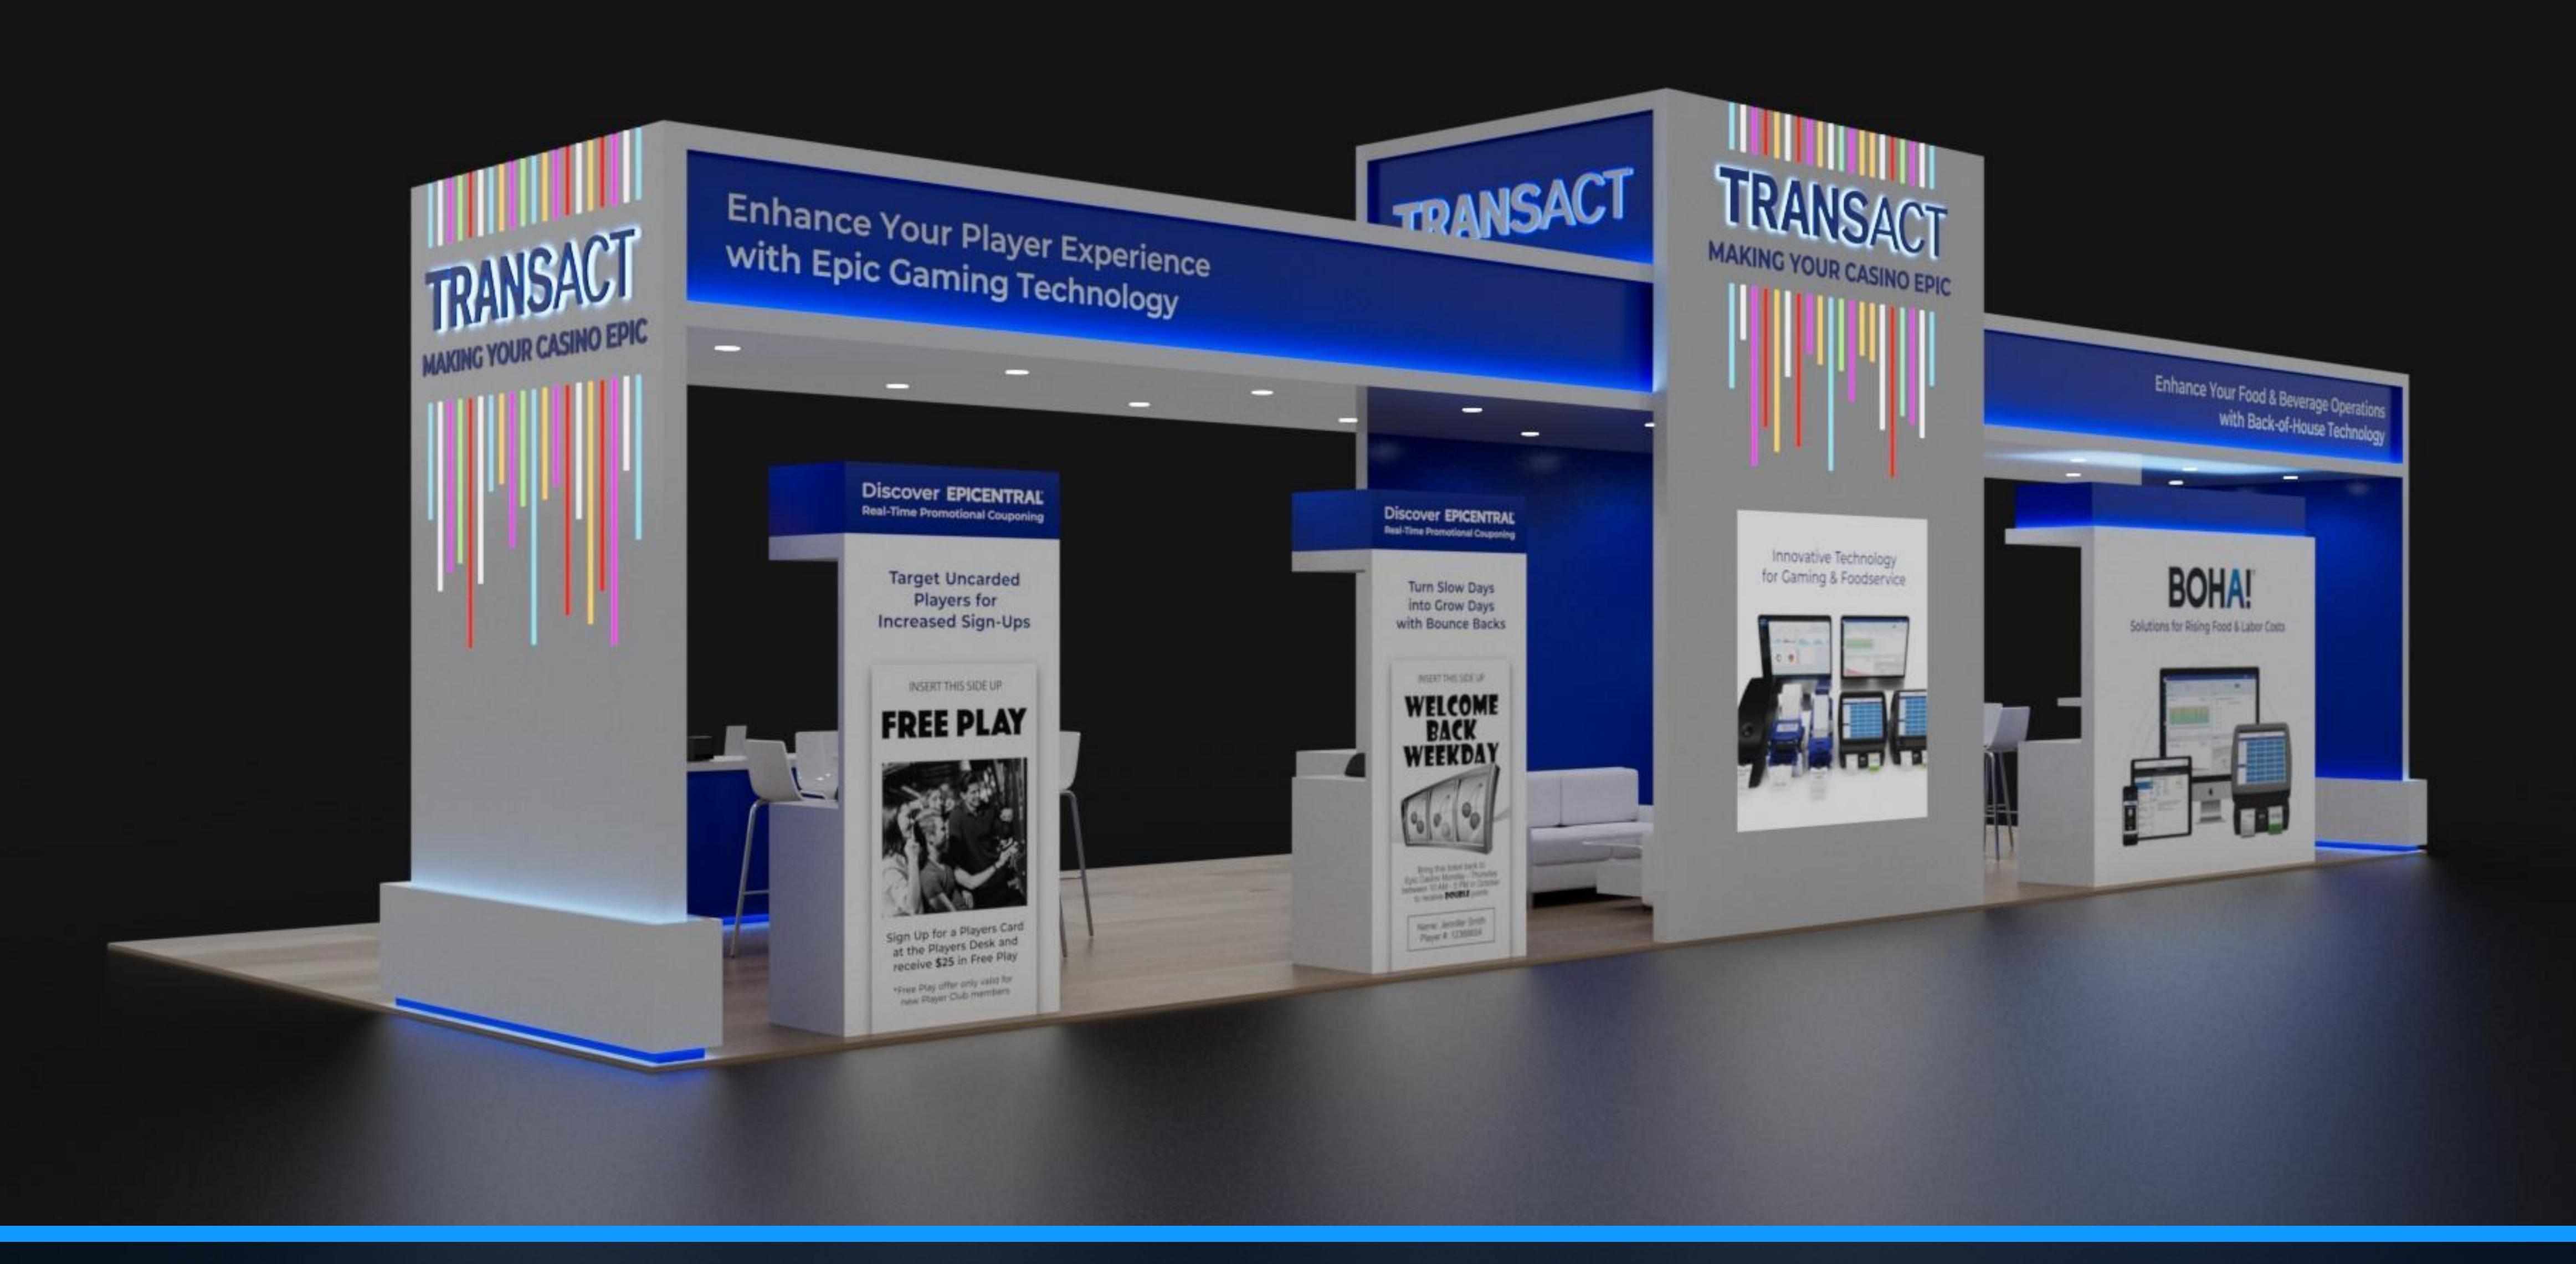

### ISSUE

The company needs a booth that support both the Gaming and Casino division along with the Food Service Technology division. The booth needed to be open with a "pop" of color to grab the attendee's attention.

#### RESULTS

I developed a booth that is open and welcomes the attendee to walk right in. The center tower had back-lit bars coming down to draw the attendee's attention to the booth. Below this element I placed the current product line up front. On the Gaming and Casino side, I created two demo workstations to handle the flow of meetings. For the Food Service Technology side, I included a custom counter that would host this divisions current product line along with signage to explain what we do.

This build was built on time and on budget.