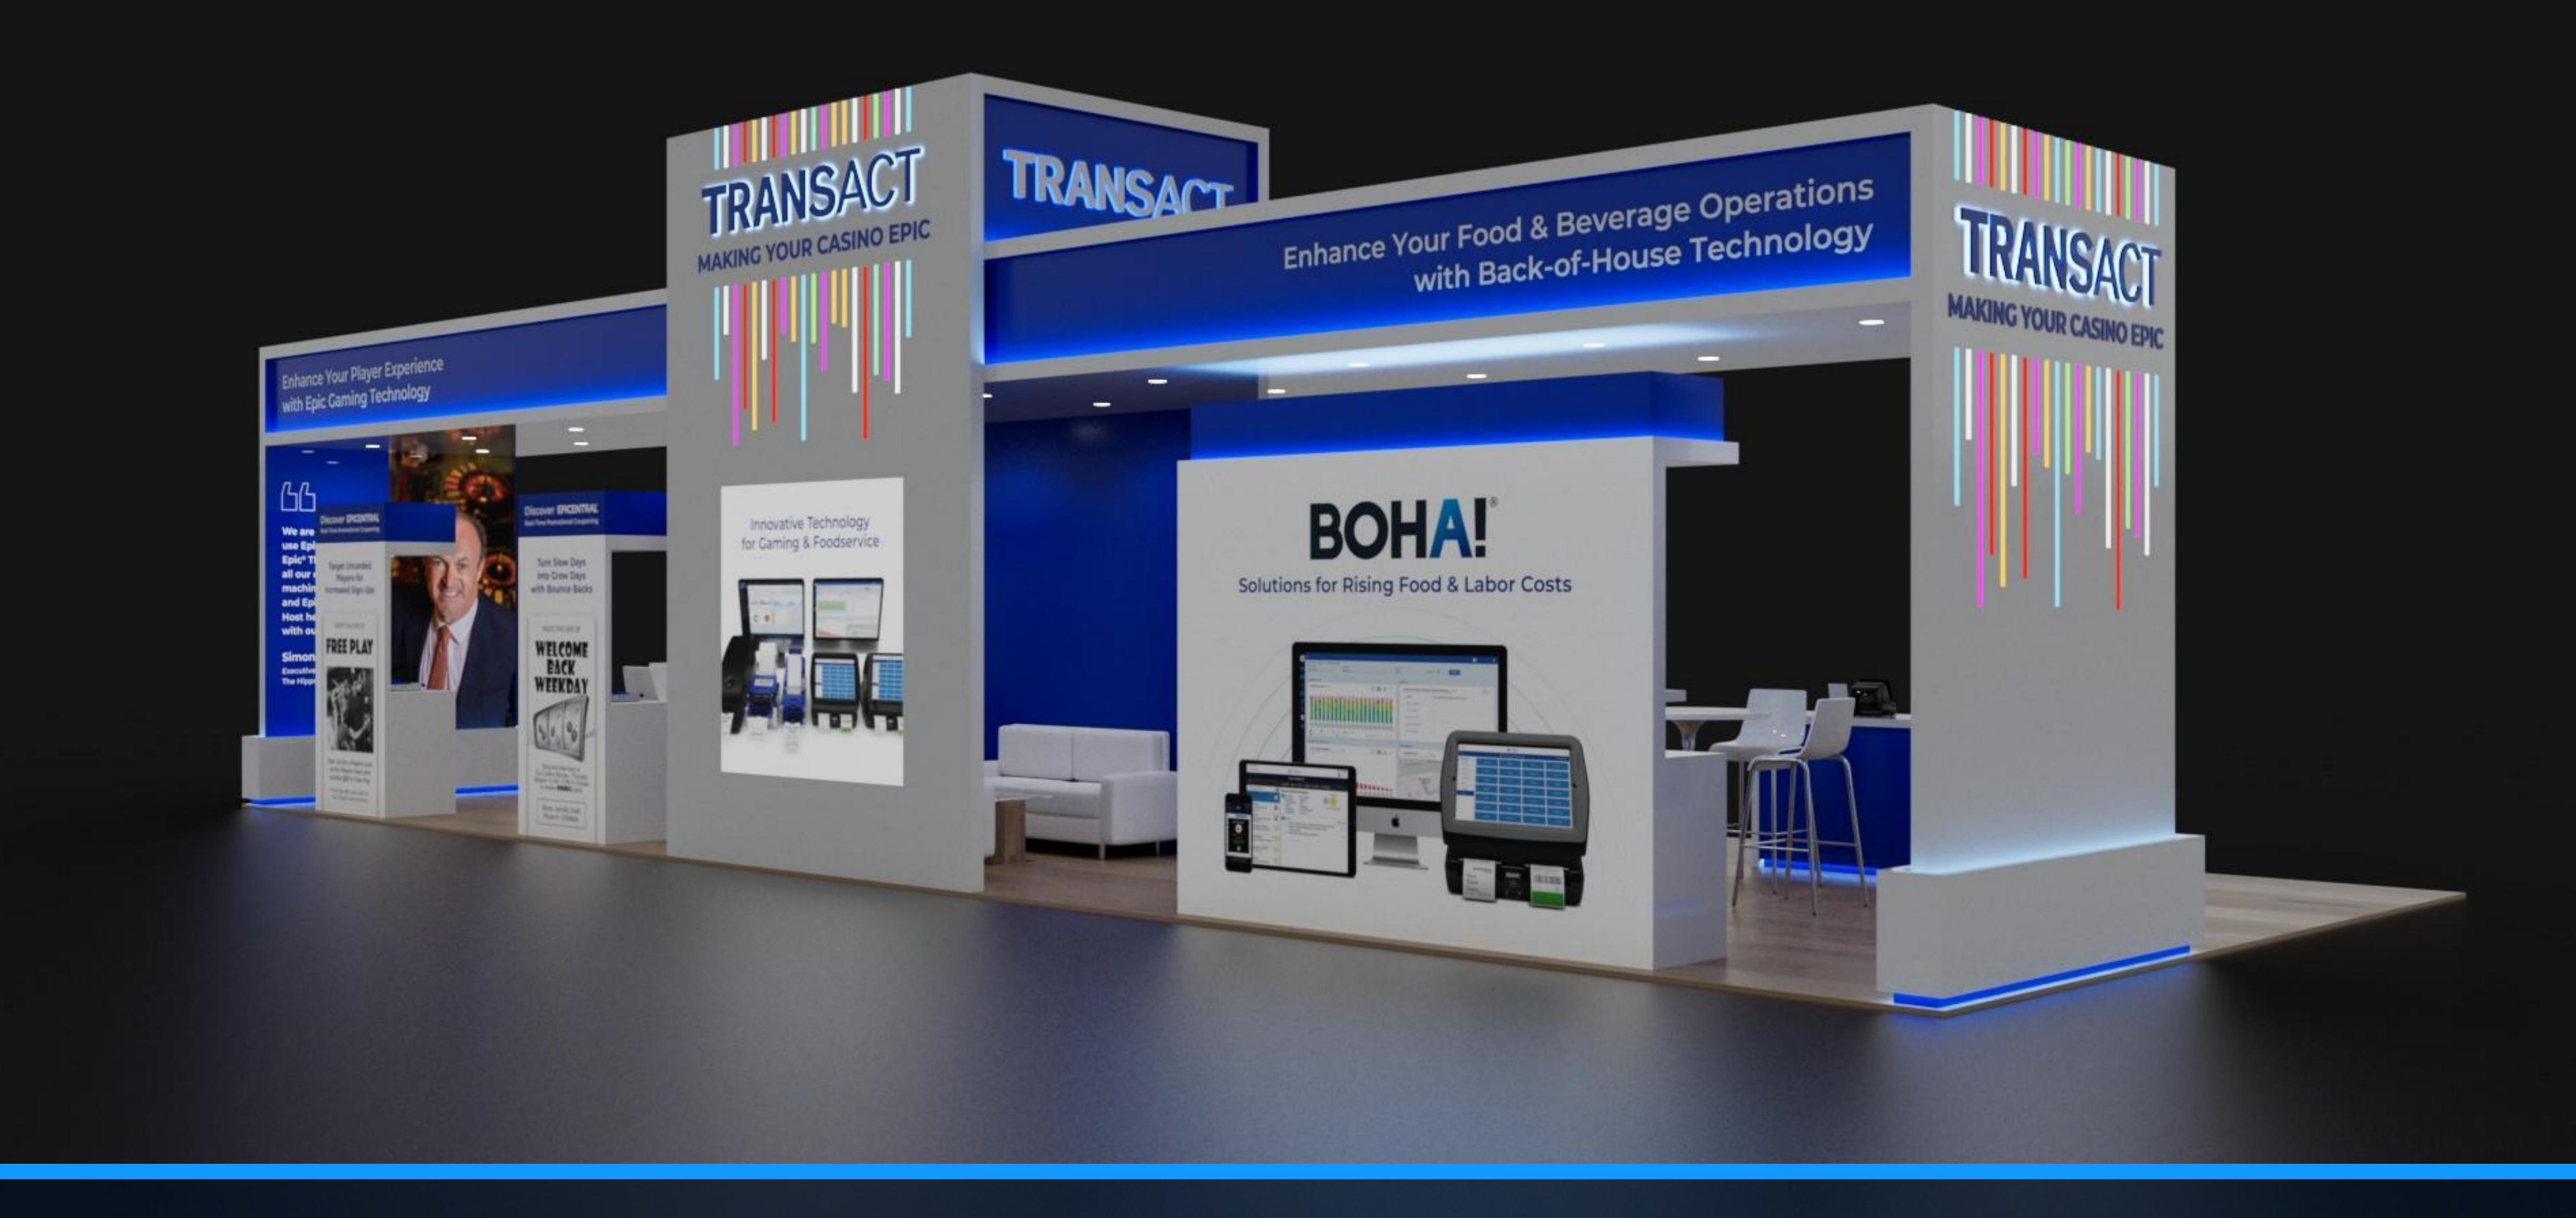

#### RESULTS

I developed a booth that is open and welcomes the attendee to walk right in. The center tower had back-lit bars coming down to draw the attendee's attention to the booth. Below this element I placed the current product line up front. On the Gaming and Casino side, I created two demo workstations to handle the flow of meetings. For the Food Service Technology side, I included a custom counter that would host this divisions current product line along with signage to explain what we do.

This build was built on time and on budget.