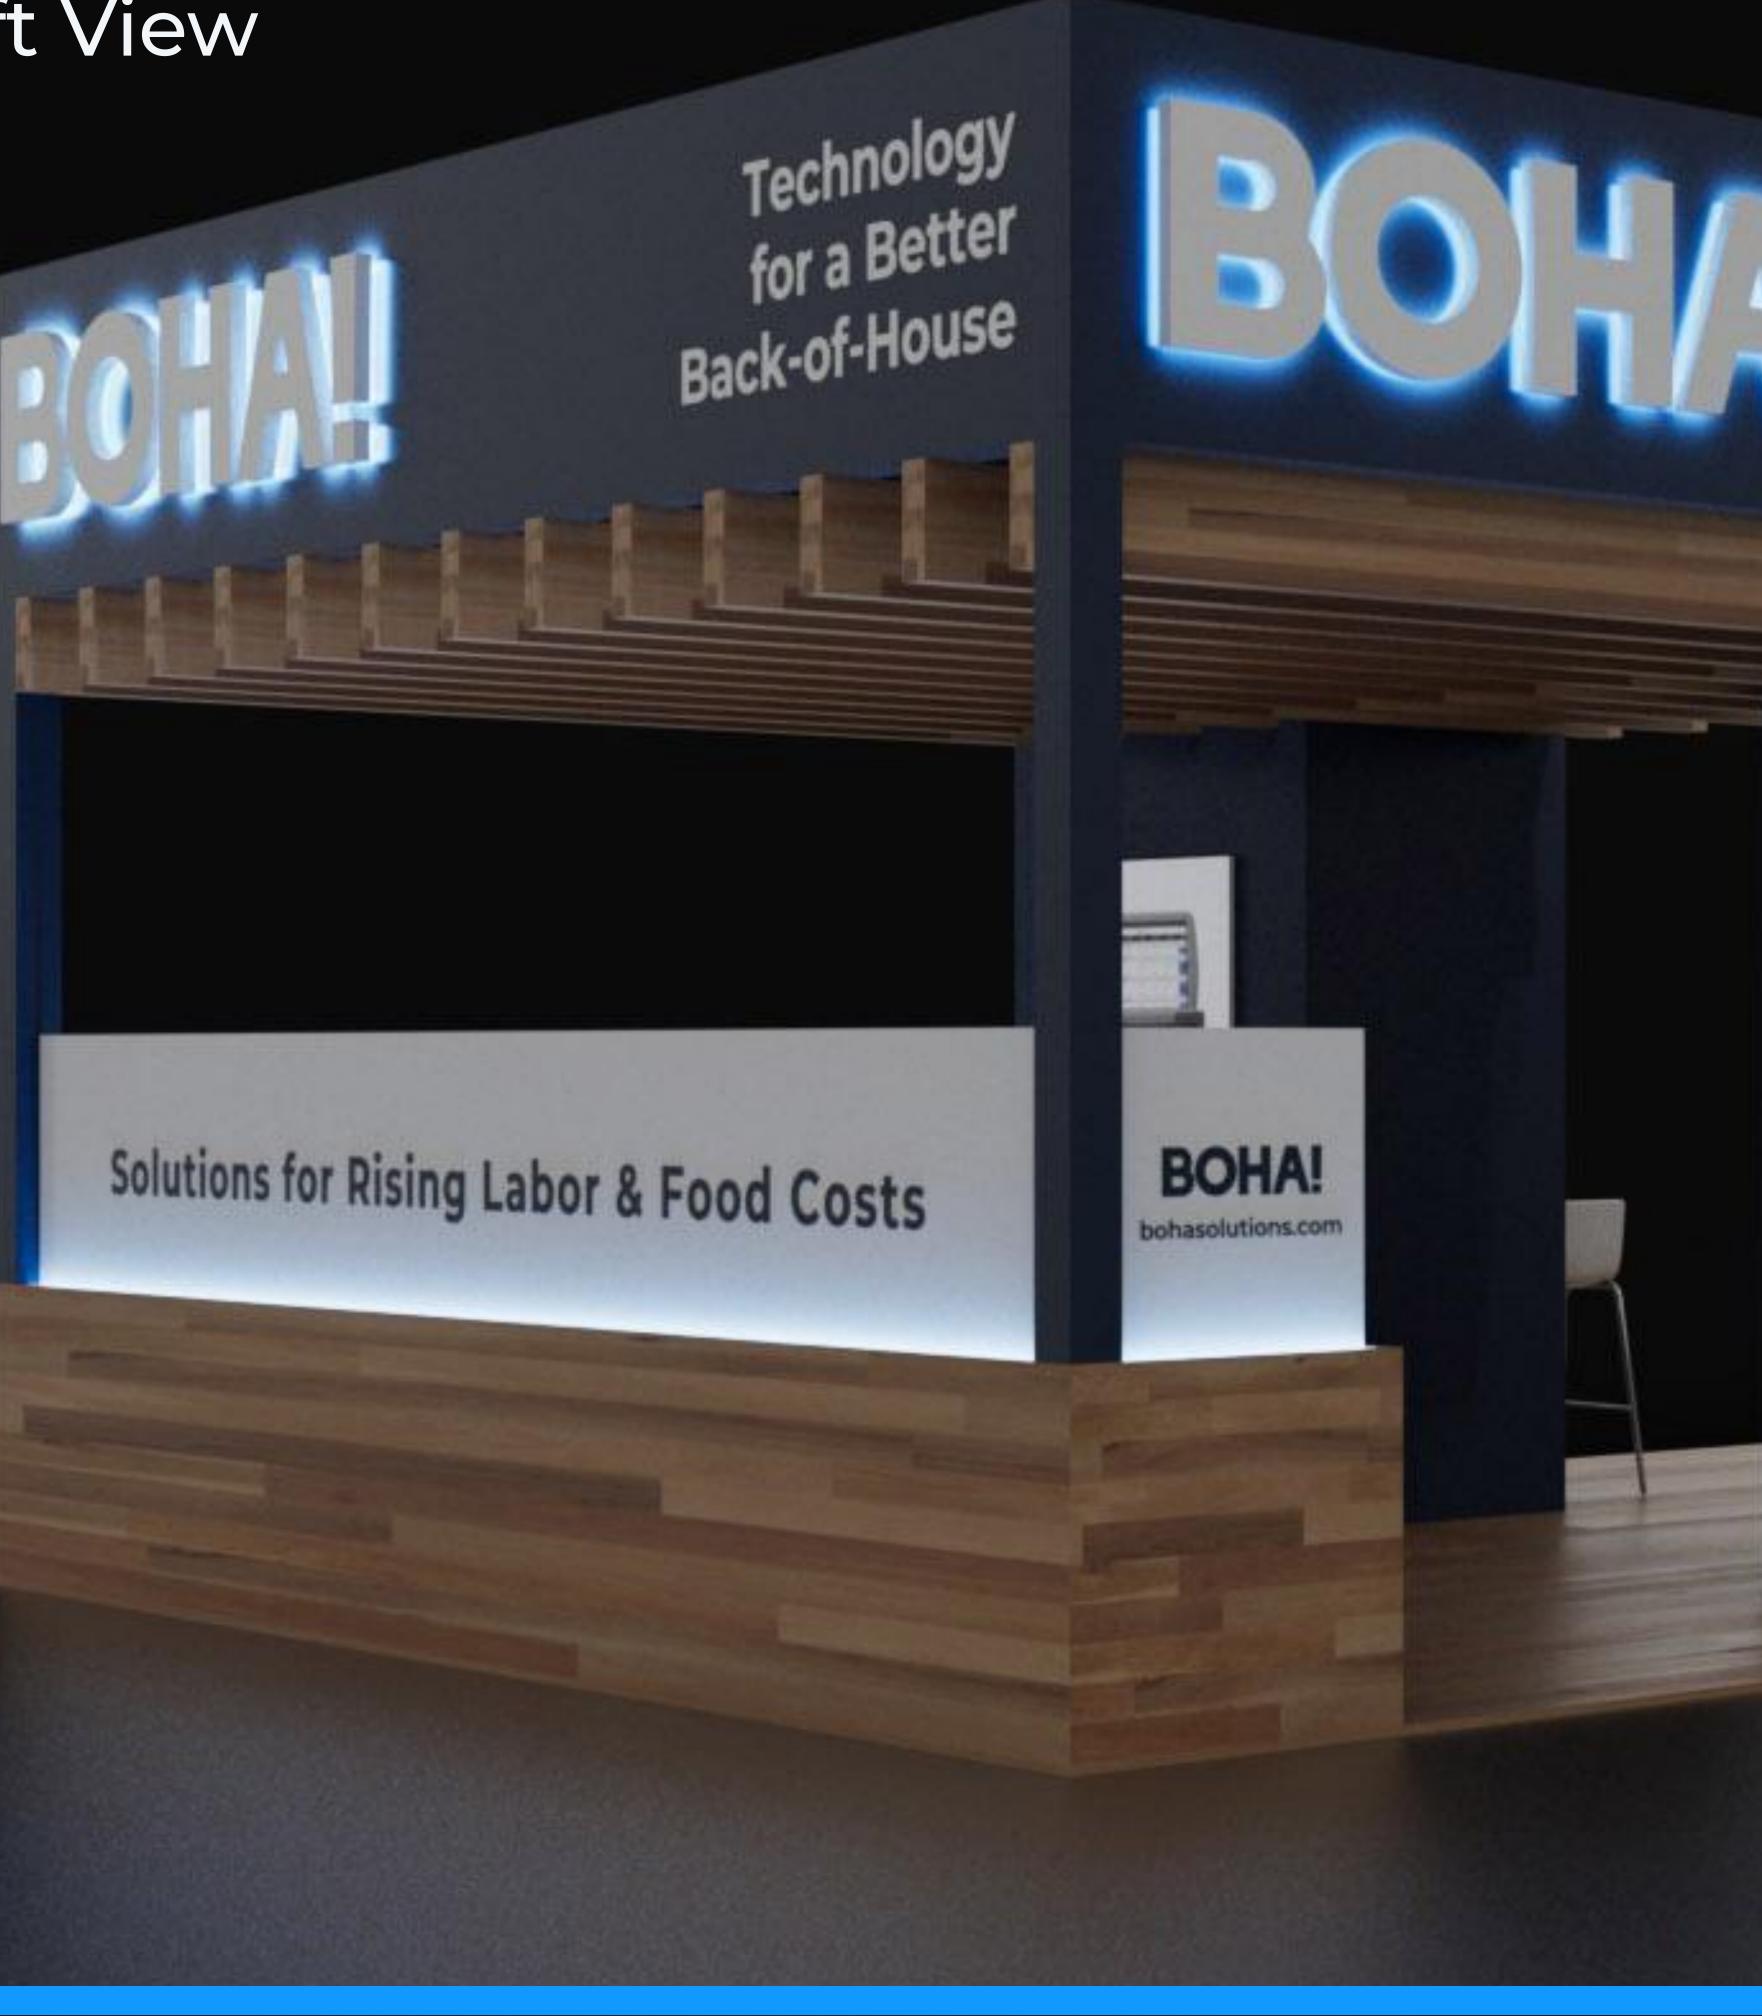

#### **Booth Design** Front Left View

## RESULS

I created a booth with a food boutique design in mind. The booth was created with a central archway that would welcome the attendees to walk freely into the booth. Once inside, I developed a double sided counter that would display the product line of the Food Service Technology division. With the back of the booth I include a counter with multiple workstations to give the attendees a hands-on demo of the software.

By using wood grain texture, this would give a more calming atomsphere in a busy expo.