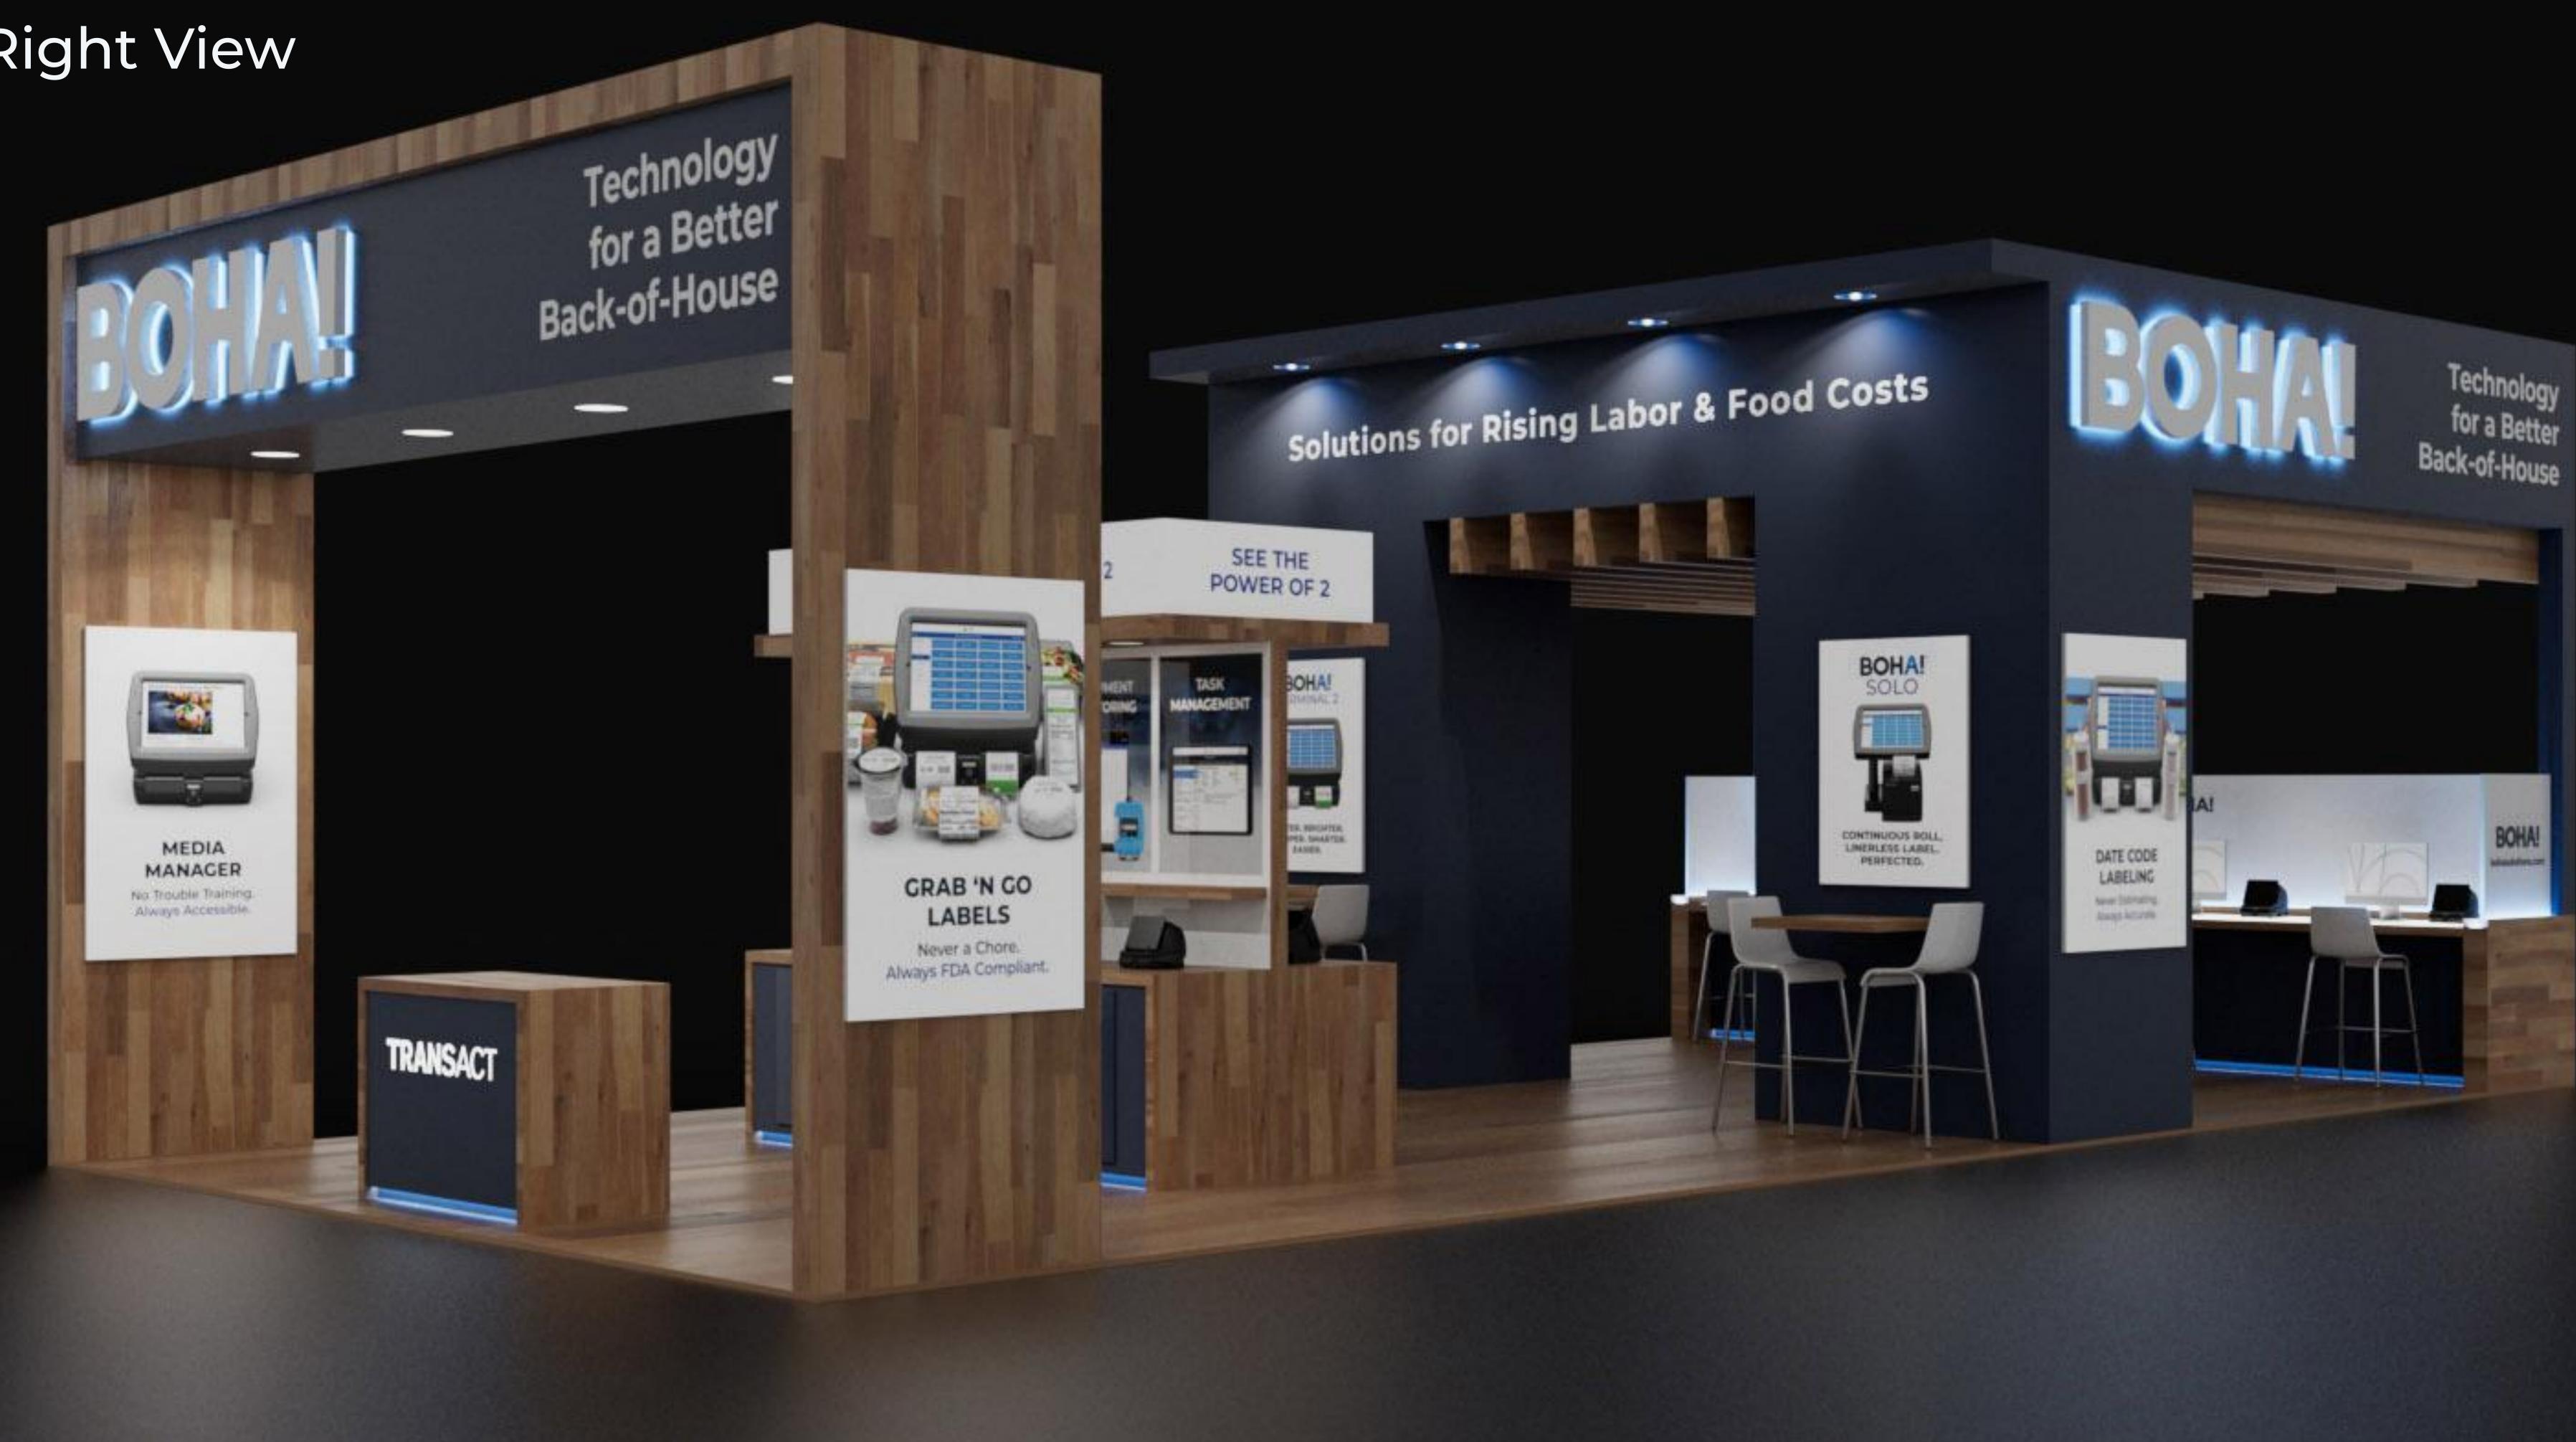

#### Booth Design **Right View**

## RESULS

I created a booth with a food boutique design in mind. The booth was created with a central archway that would welcome the attendees to walk freely into the booth. Once inside, I developed a double sided counter that would display the product line of the Food Service Technology division. With the back of the booth I include a counter with multiple workstations to give the attendees a hands-on demo of the software.

By using wood grain texture, this would give a more calming atomsphere in a busy expo.