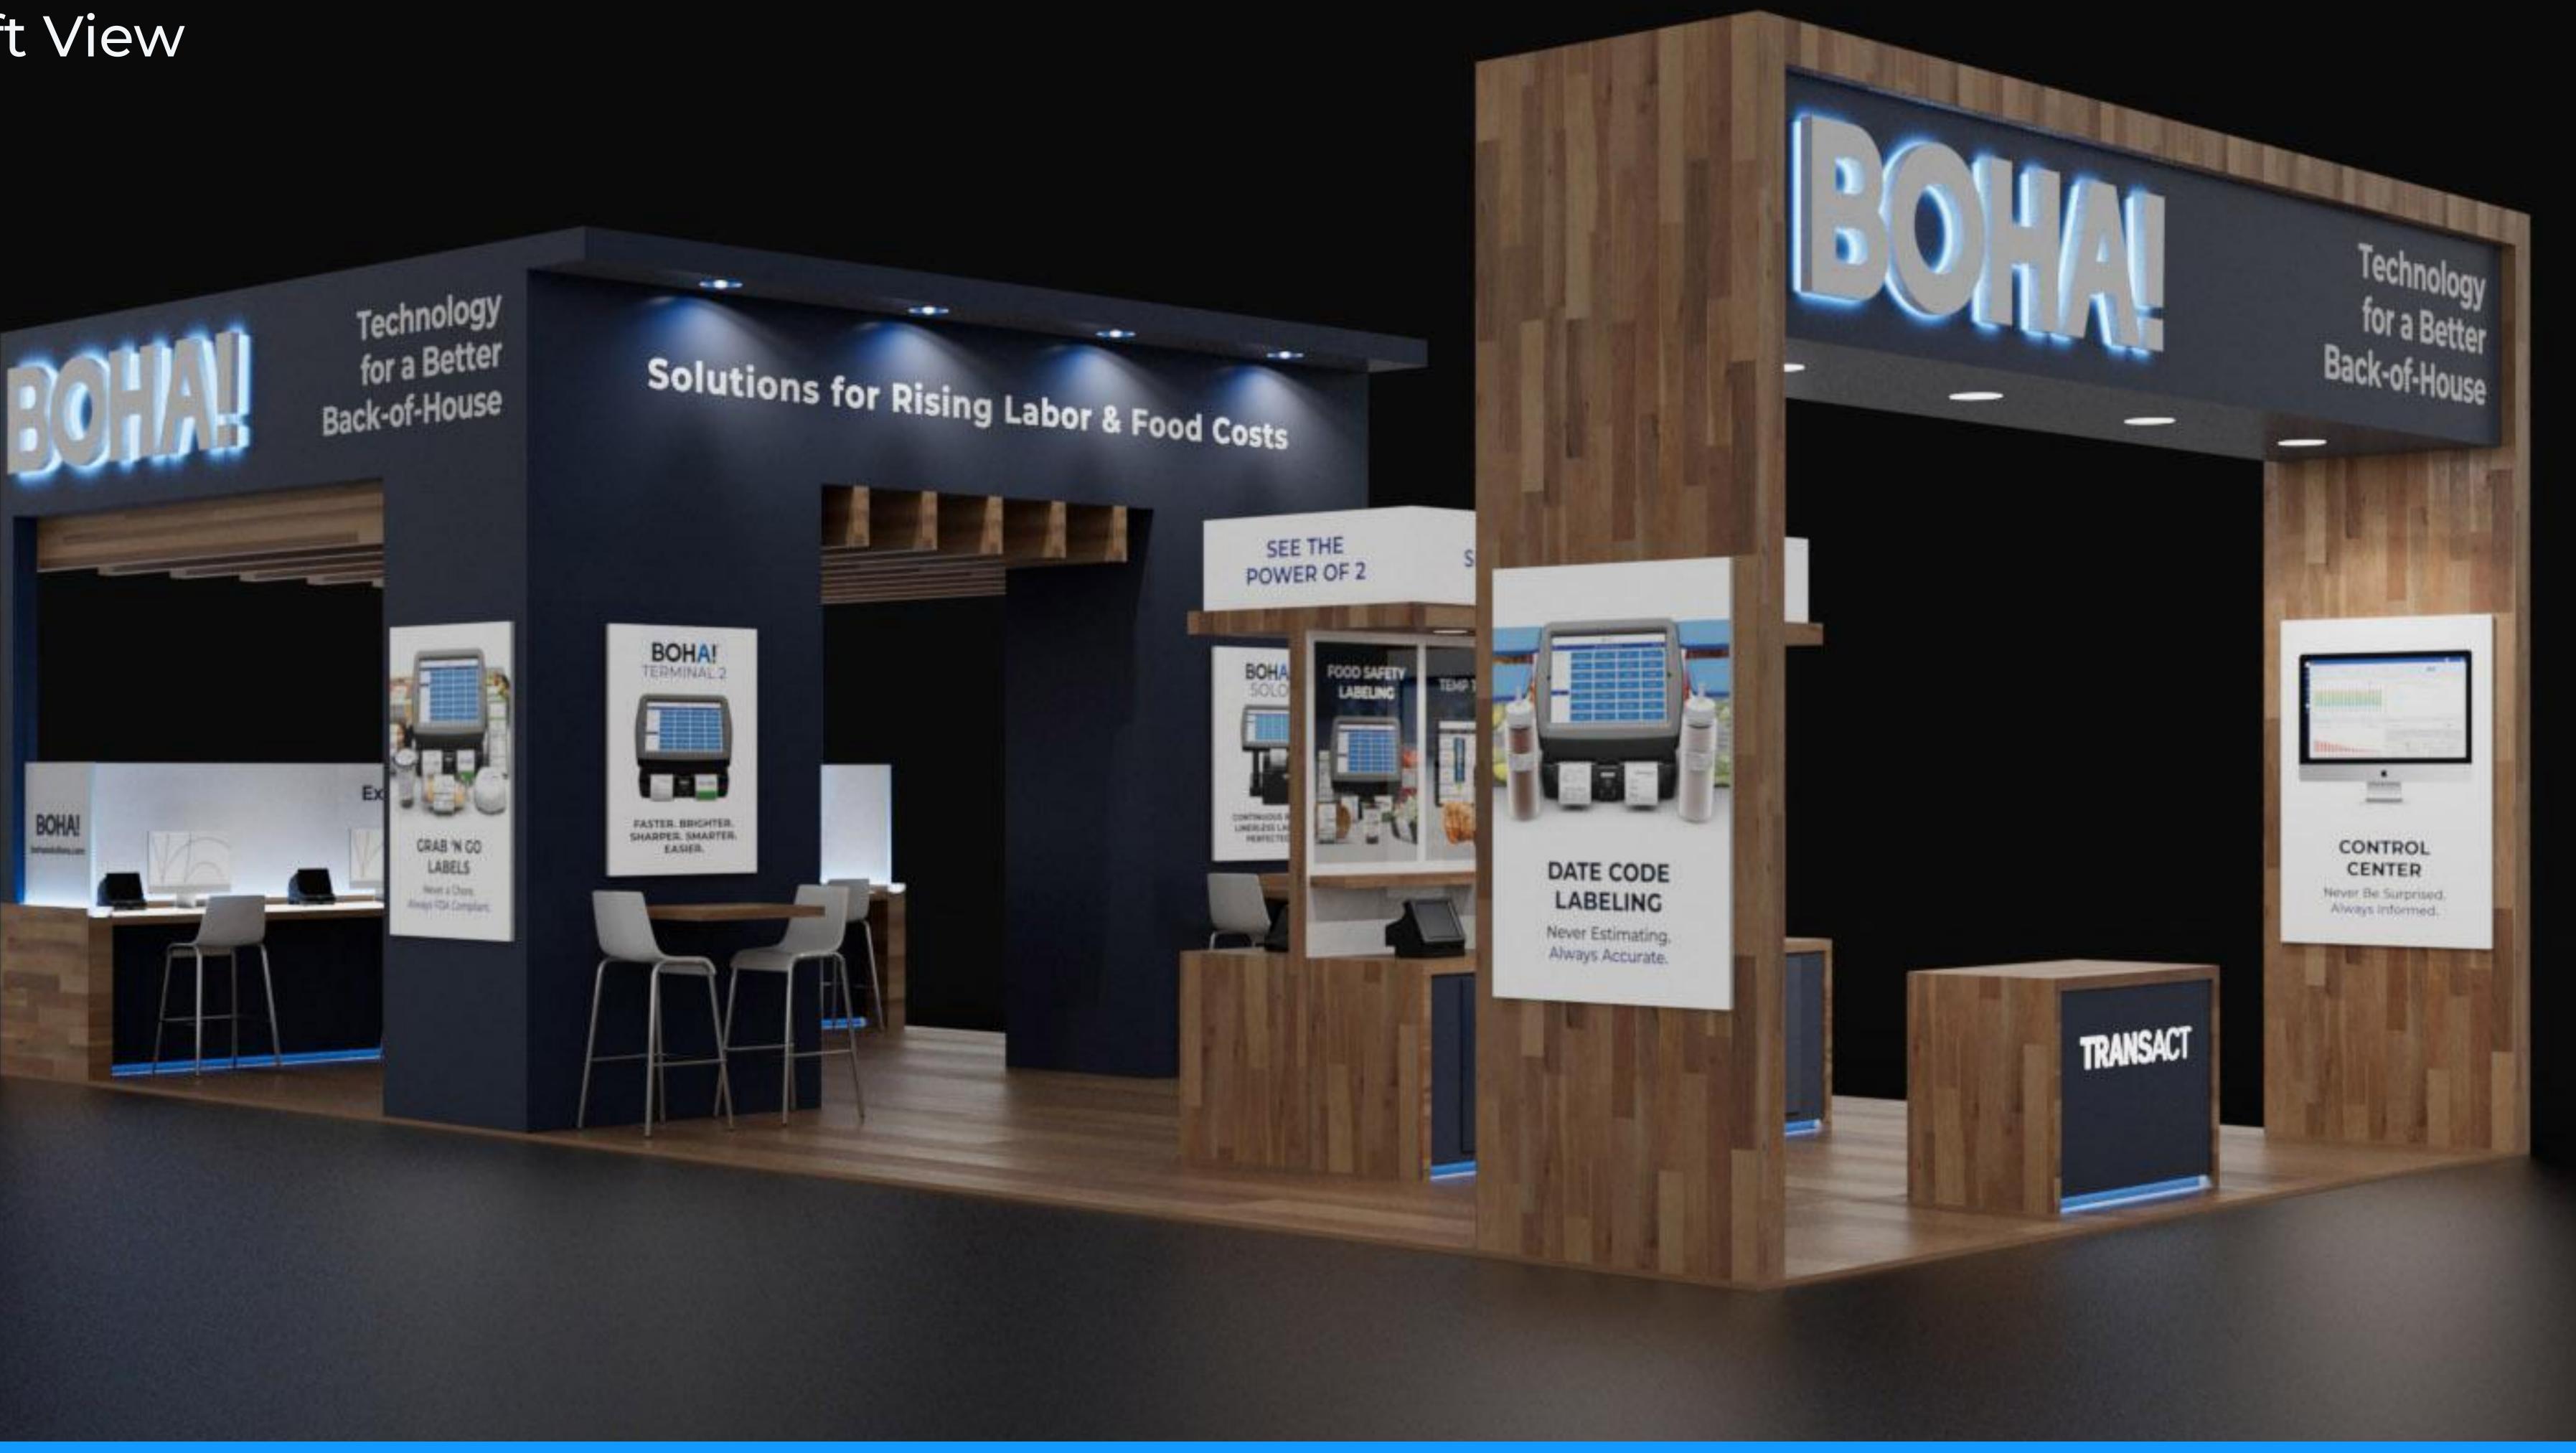

#### **Booth Design** Front Left View

## RESULS

I created a booth with a food boutique design in mind. The booth was created with a central archway that would welcome the attendees to walk freely into the booth. Once inside, I developed a double sided counter that would display the product line of the Food Service Technology division. With the back of the booth I include a counter with multiple workstations to give the attendees a hands-on demo of the software.

By using wood grain texture, this would give a more calming atomsphere in a busy expo.