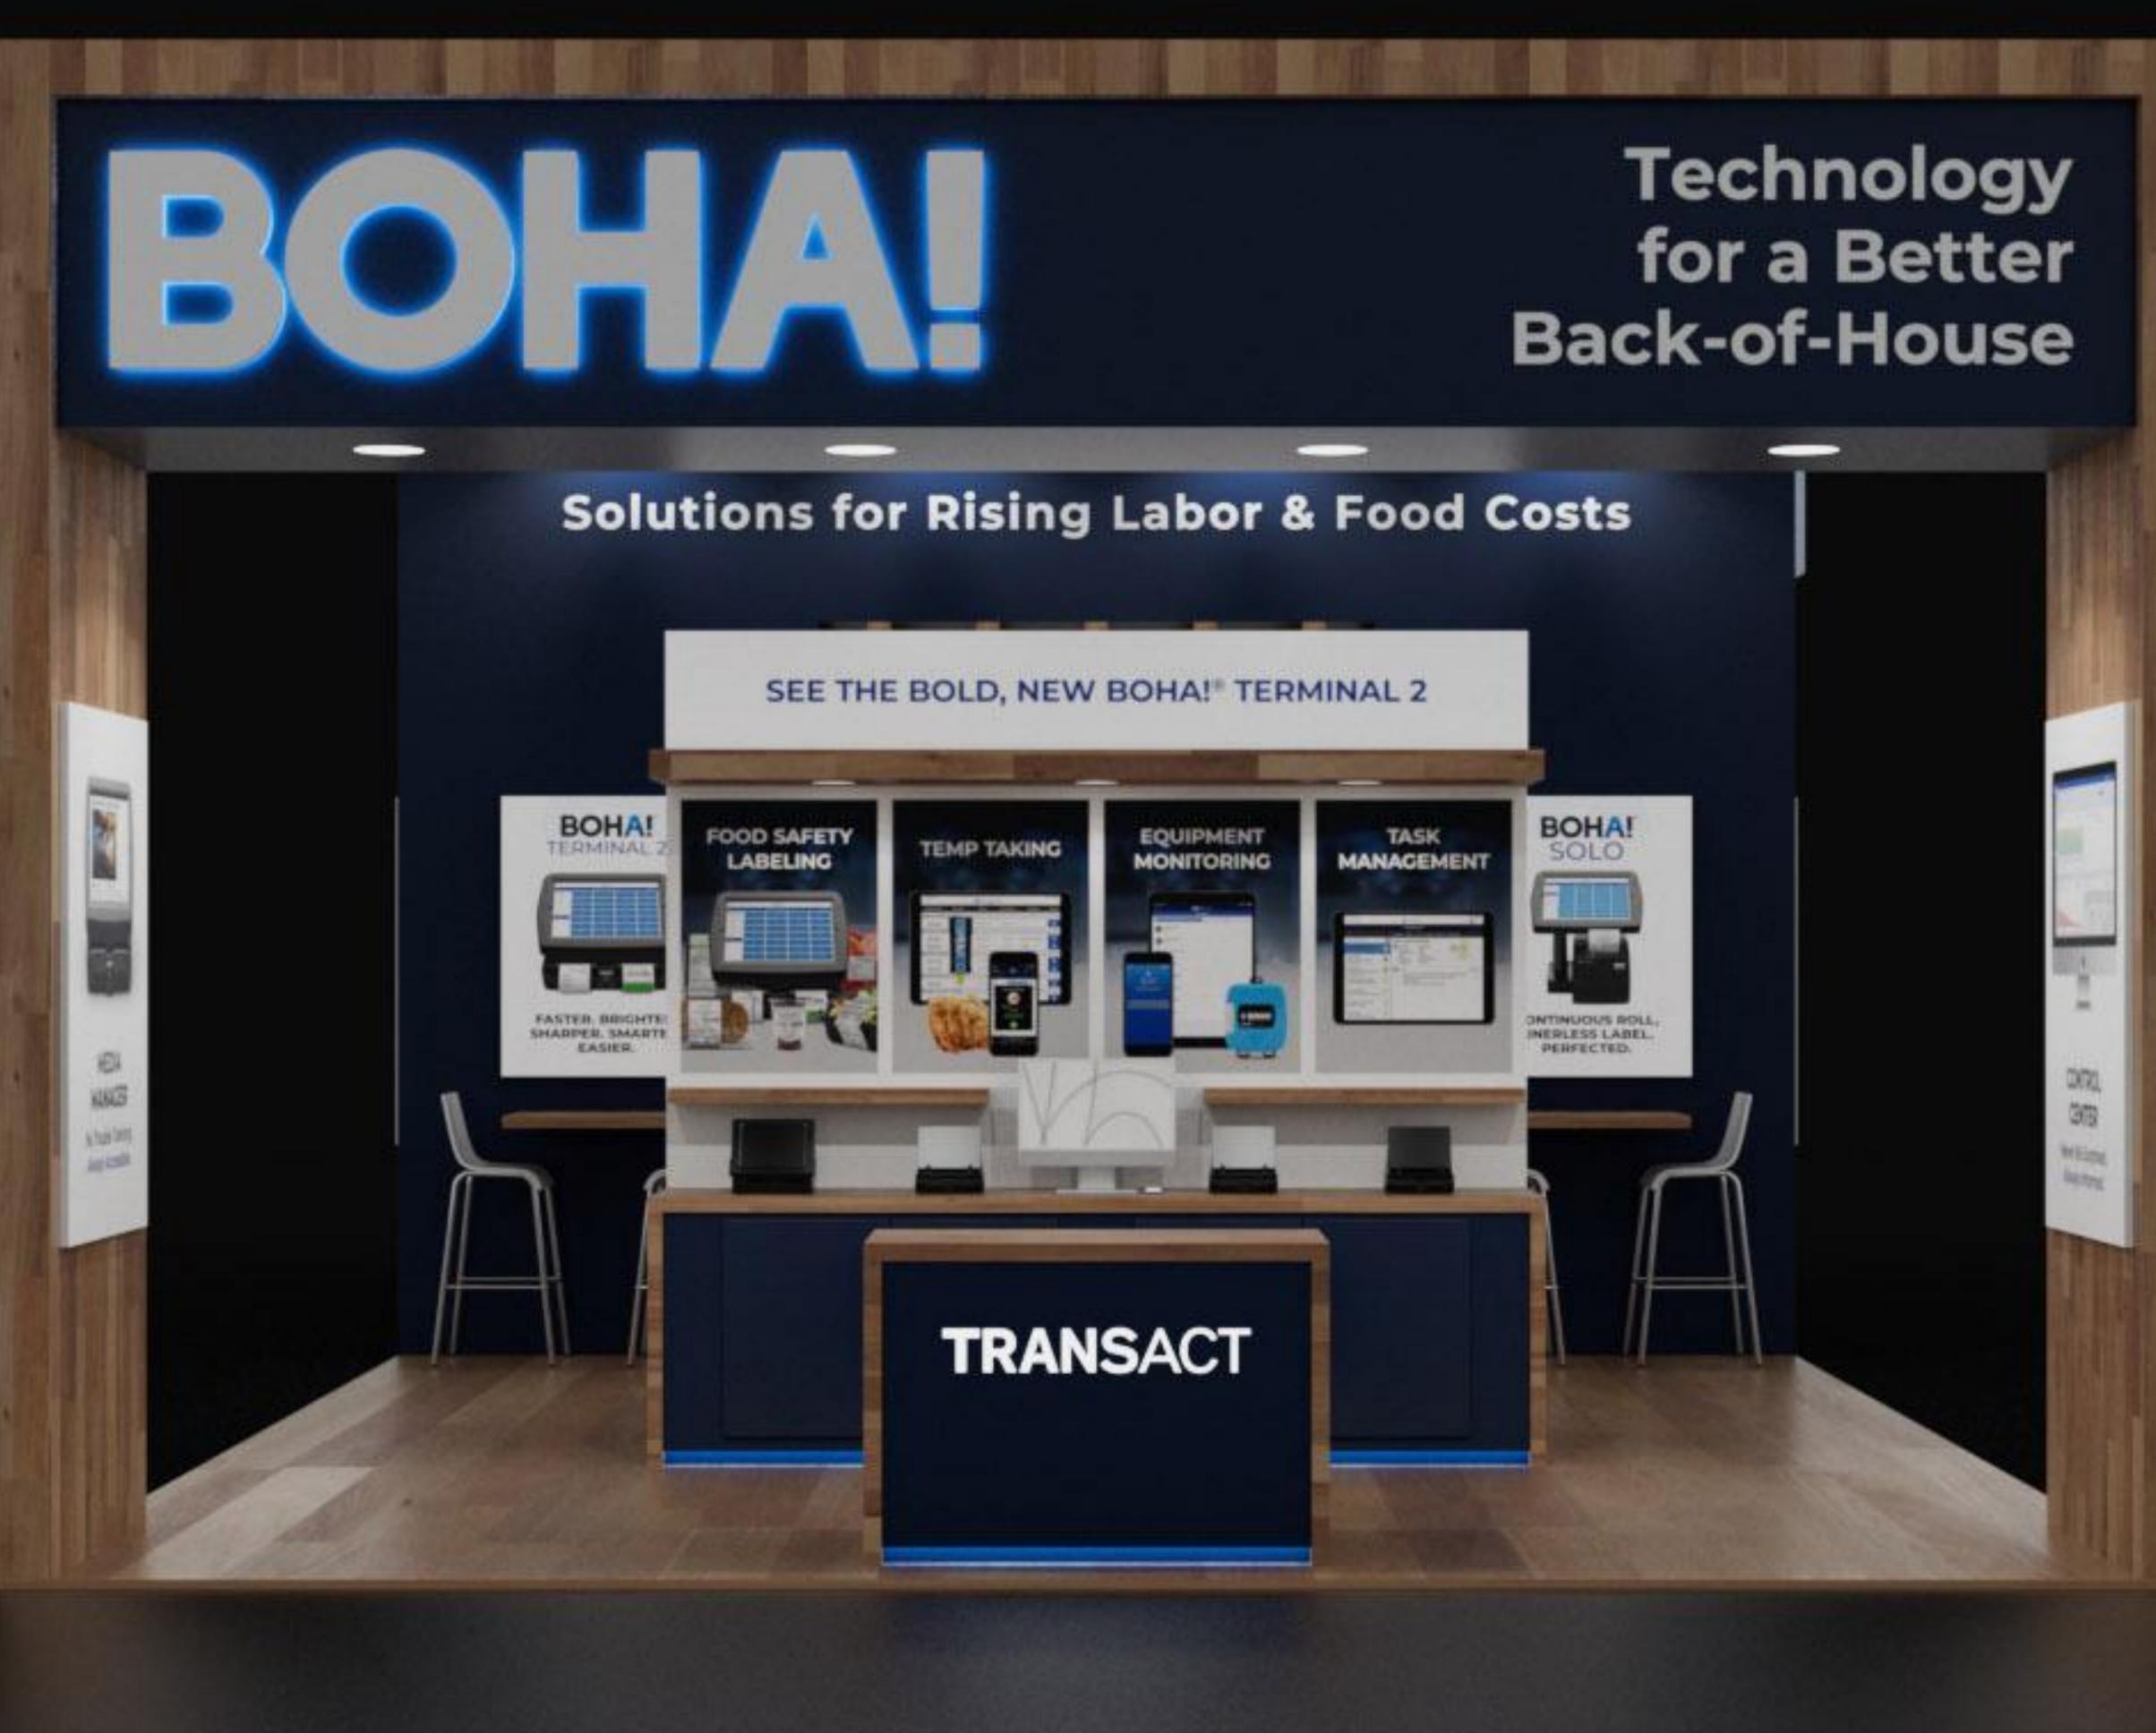

## RESULS

I created a booth with a food boutique design in mind. The booth was created with a central archway that would welcome the attendees to walk freely into the booth. Once inside, I developed a double sided counter that would display the product line of the Food Service Technology division. With the back of the booth I include a counter with multiple workstations to give the attendees a hands-on demo of the software.

By using wood grain texture, this would give a more calming atomsphere in a busy expo.

#### Technology for a Better Back-of-House \_ SEE THE POWER OF 2 RMINAL 2 MANAGEMENT -EQUIPMENT GRAB 'N CO LABELS No Food Spolage. Never à Chore. Always Protected. Always FDA Compliant.

#### Booth Design Front View

NRA 2023