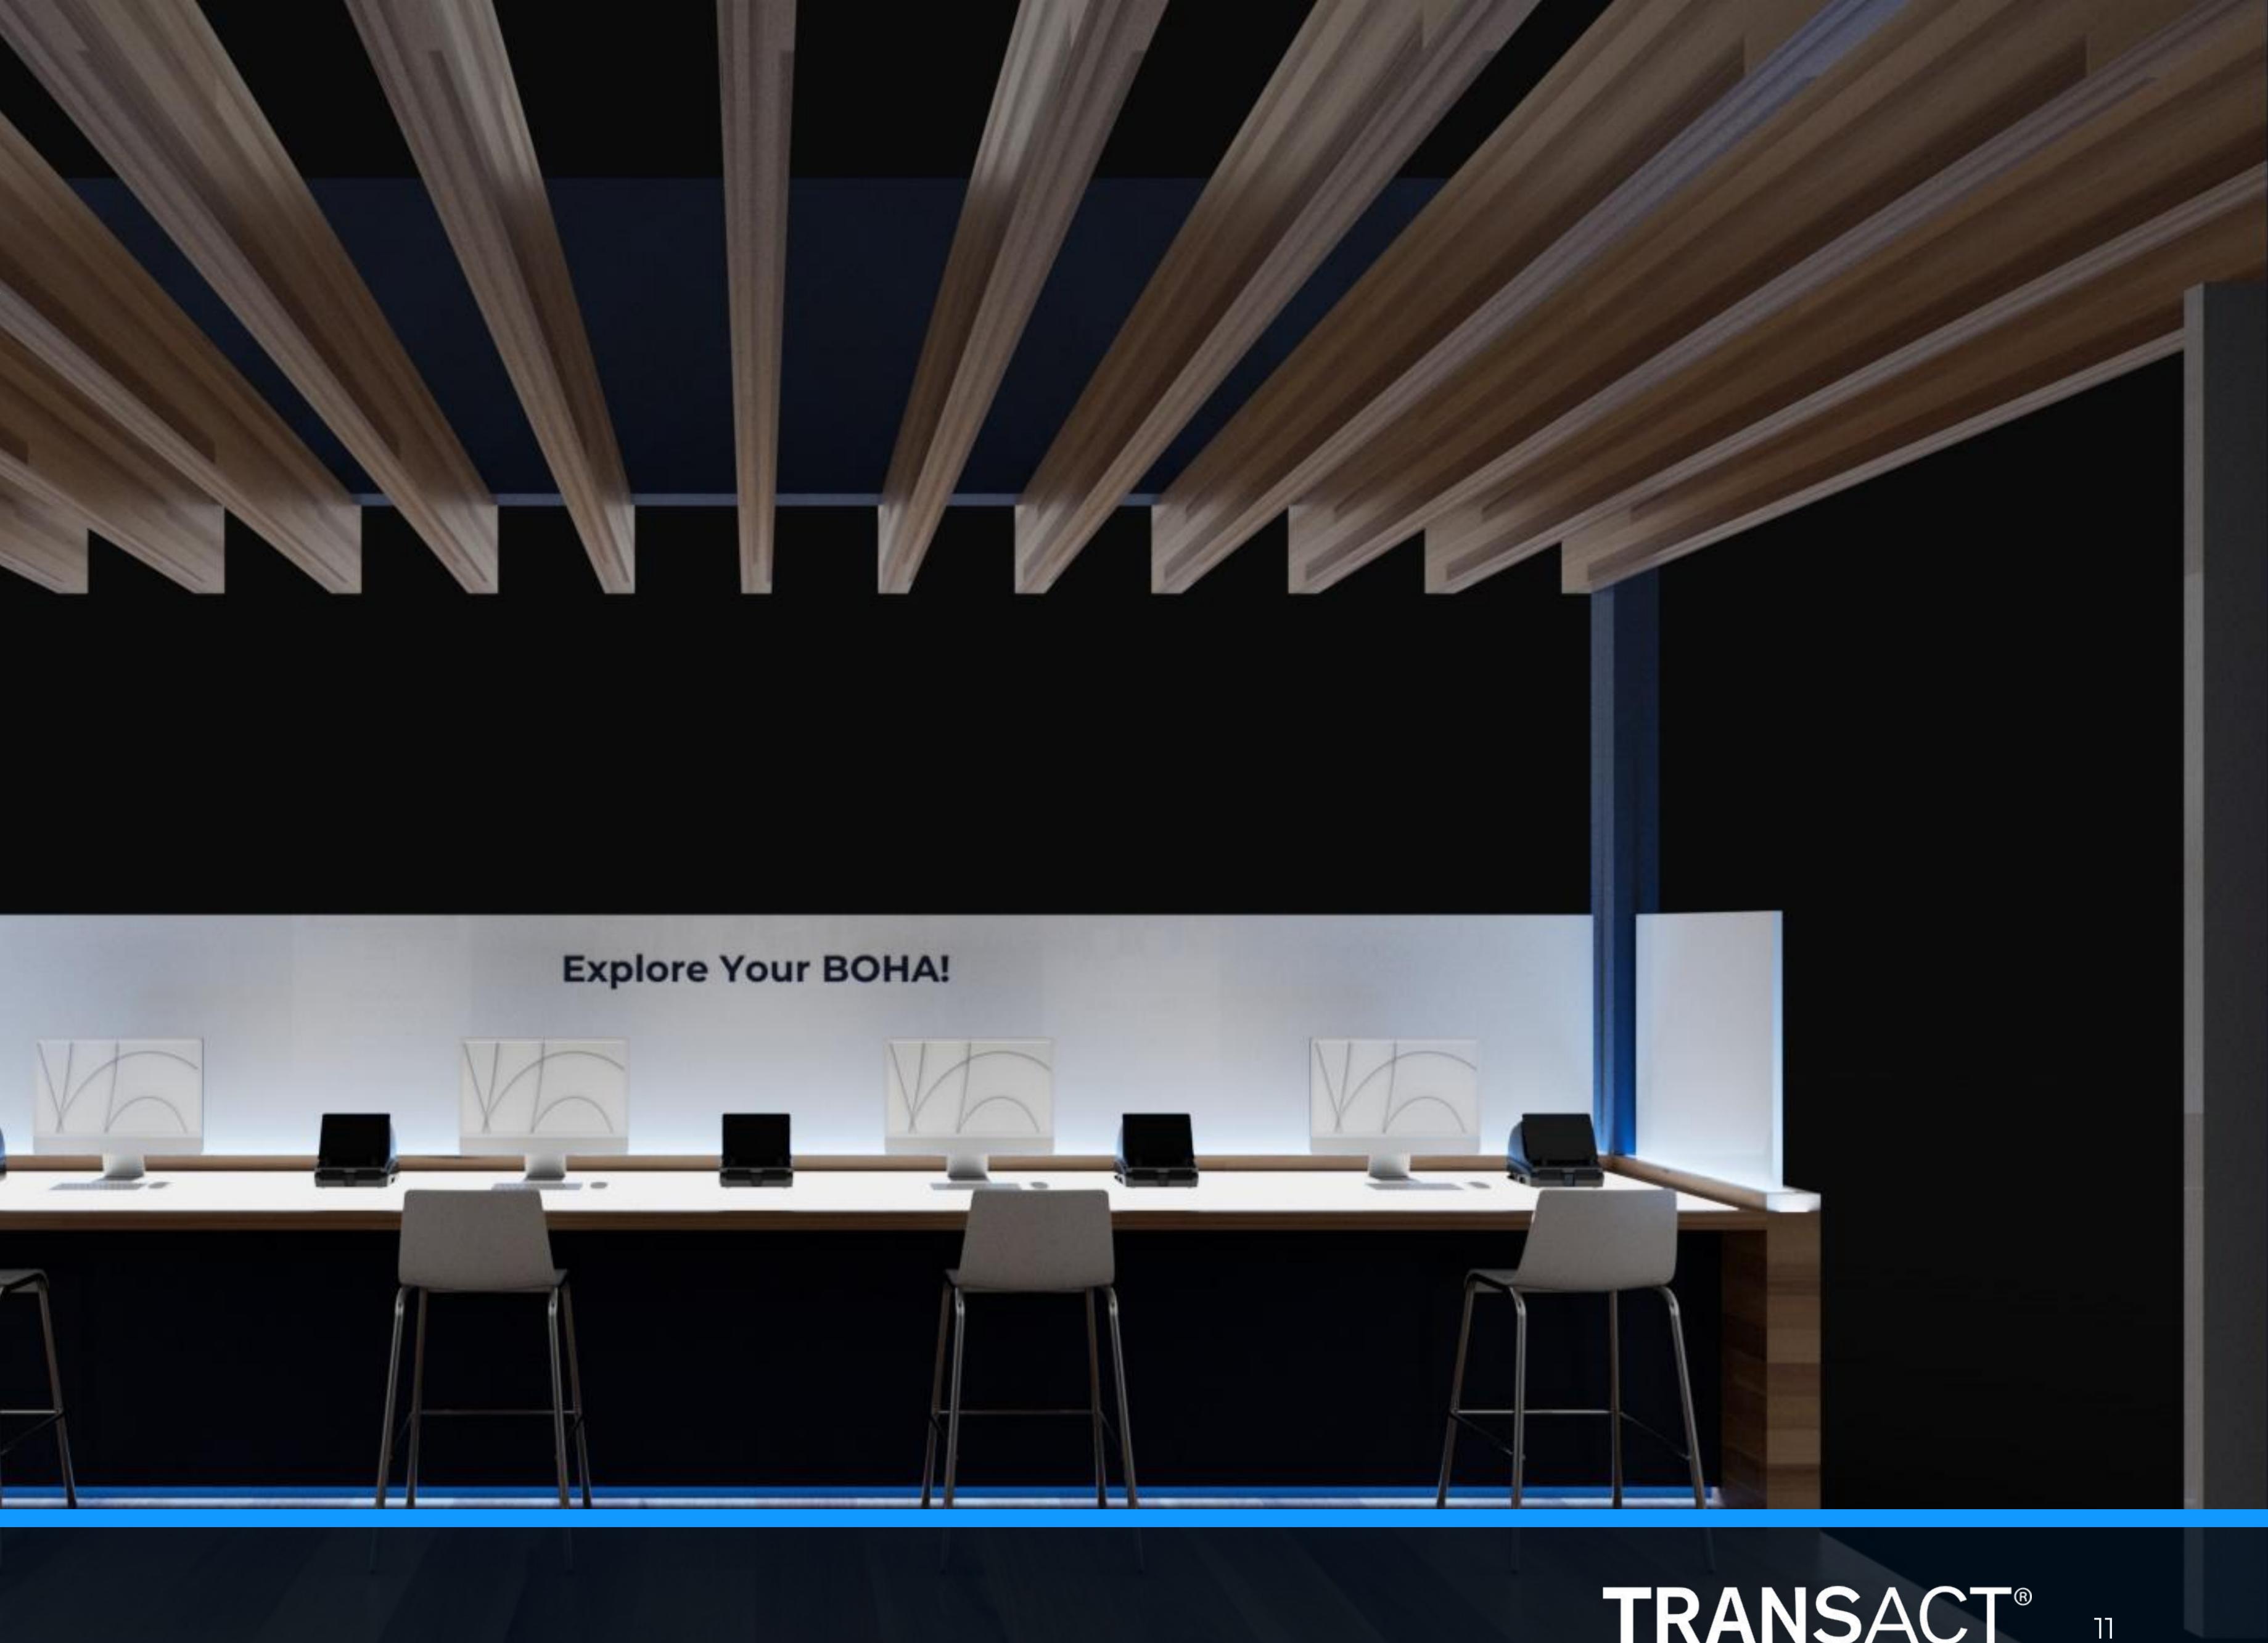

## RESULS

I created a booth with a food boutique design in mind. The booth was created with a central archway that would welcome the attendees to walk freely into the booth. Once inside, I developed a double sided counter that would display the product line of the Food Service Technology division. With the back of the booth I include a counter with multiple workstations to give the attendees a hands-on demo of the software.

By using wood grain texture, this would give a more calming atomsphere in a busy expo.

#### **Booth Design** "Back-of-House" View