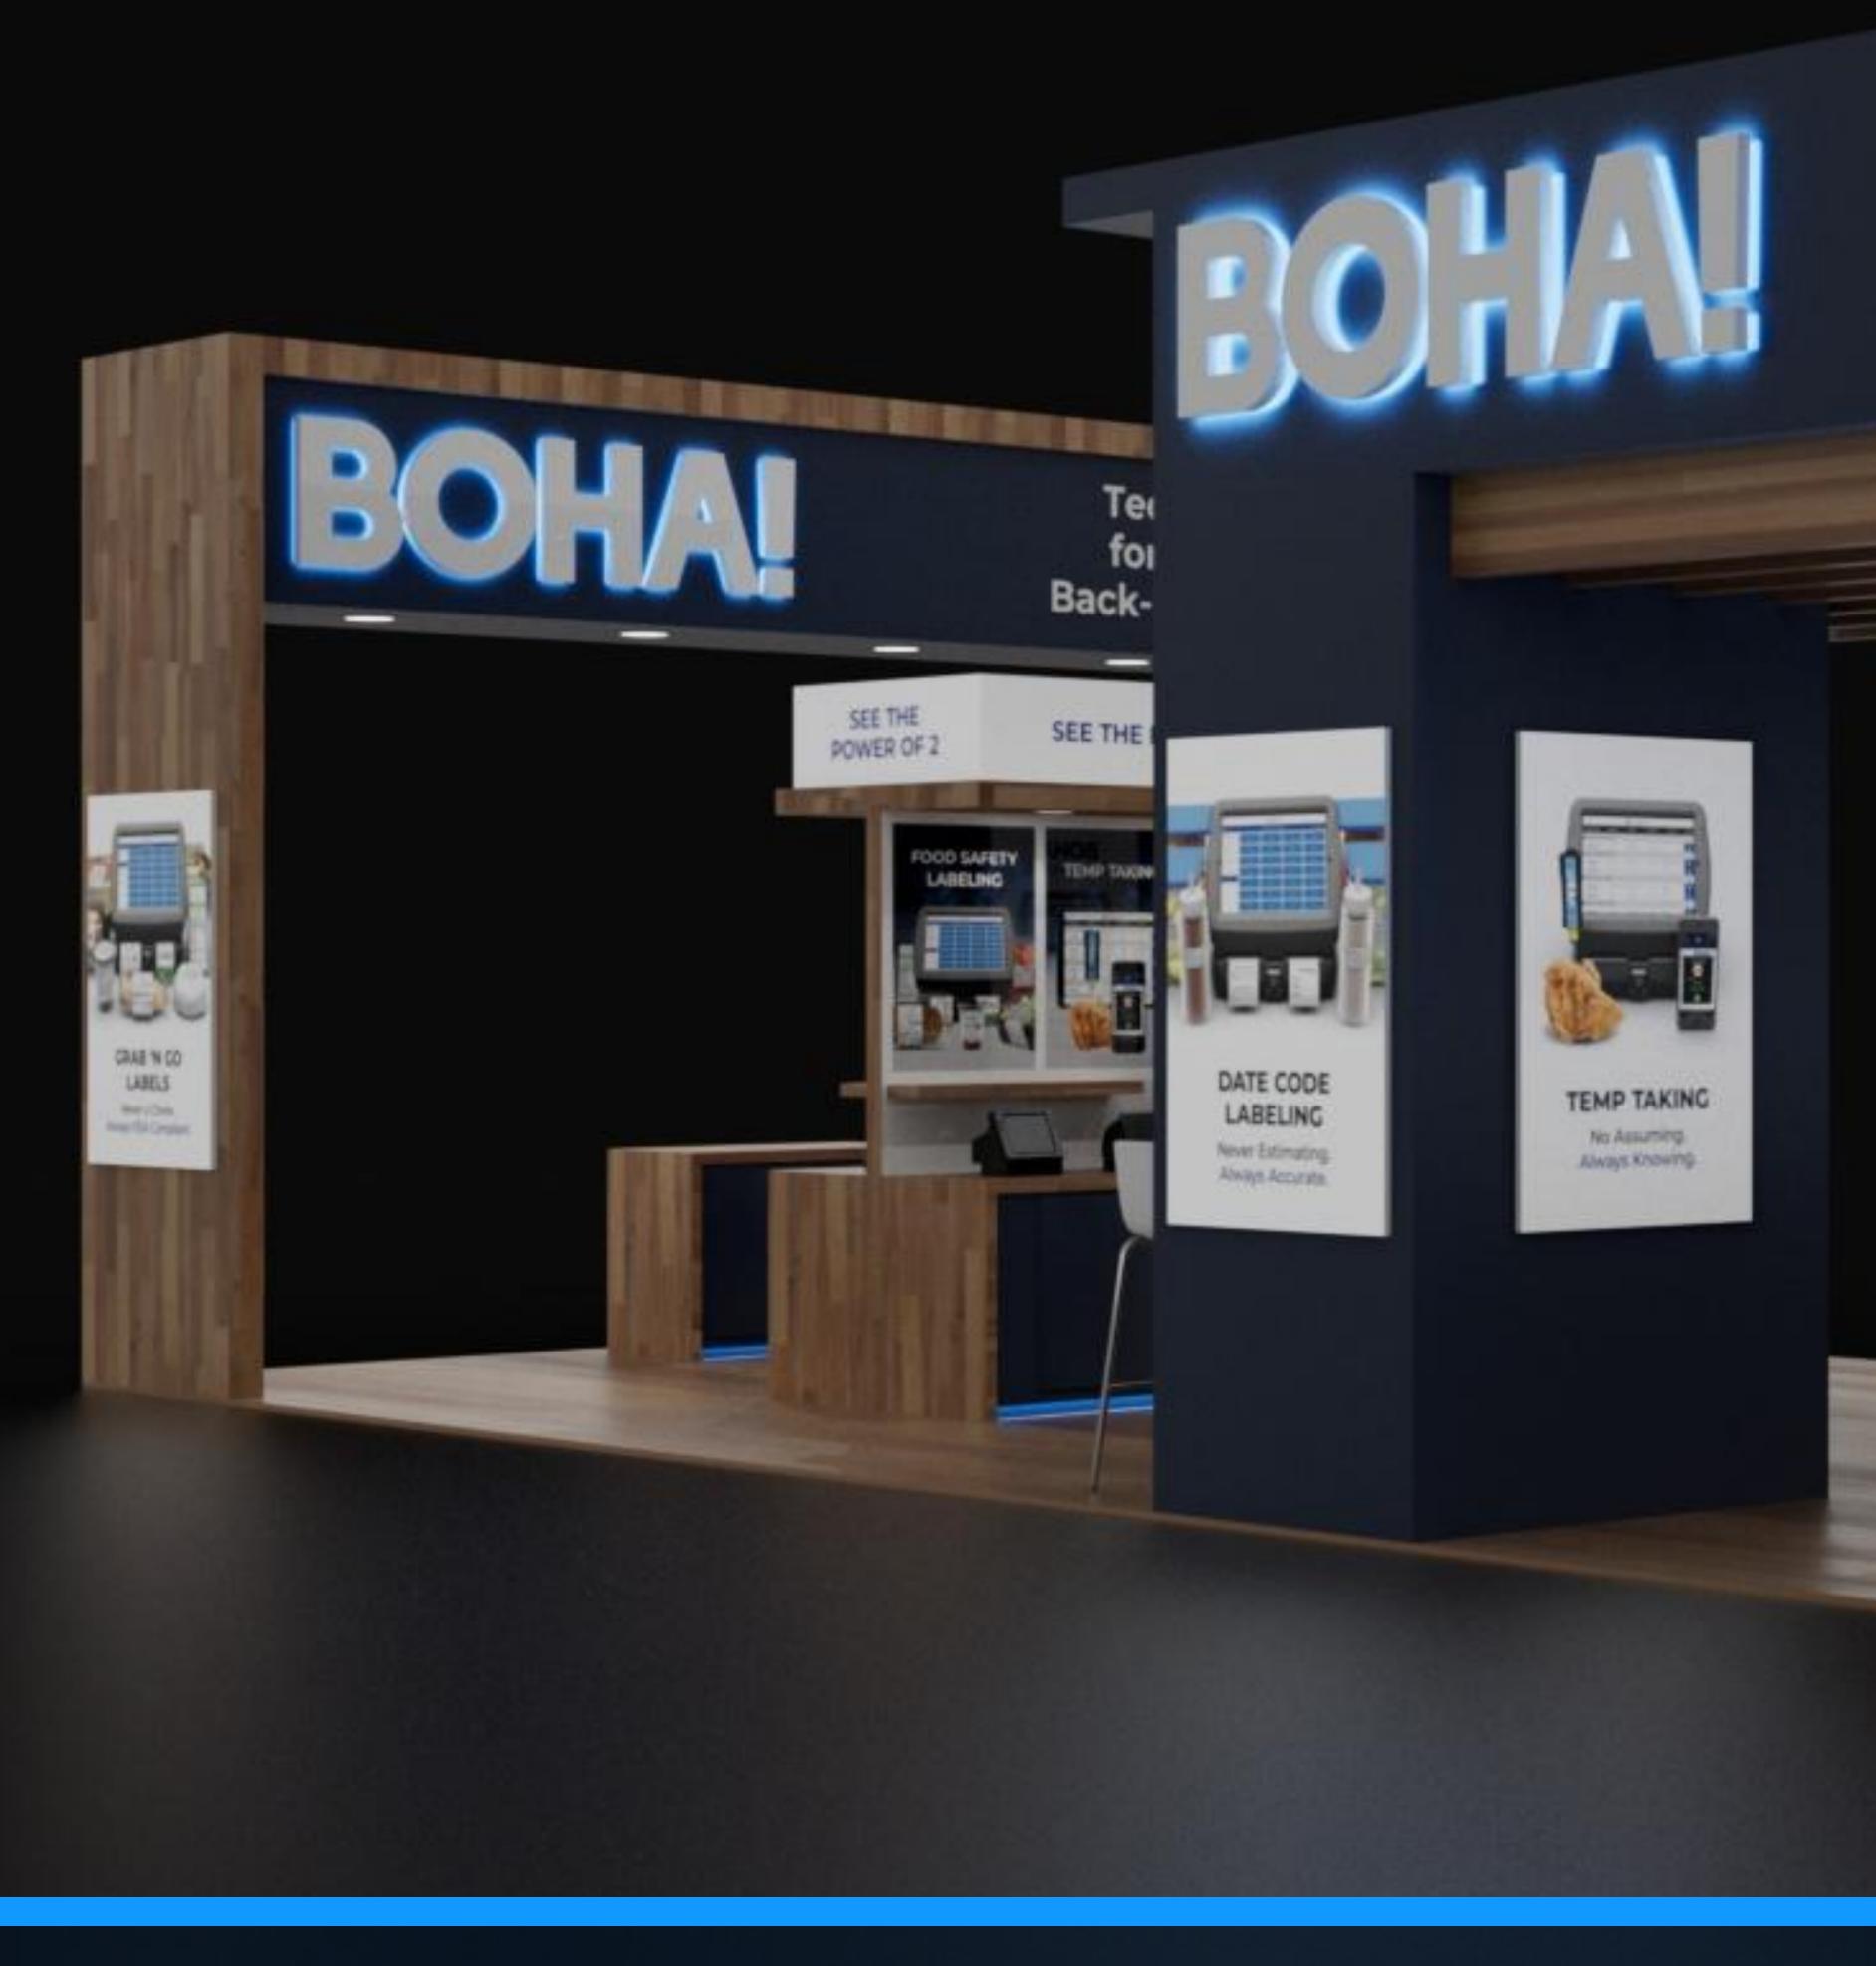

#### **Booth Design** "Back-of-House" View

## RESULS

I created a booth with a food boutique design in mind. The booth was created with a central archway that would welcome the attendees to walk freely into the booth. Once inside, I developed a double sided counter that would display the product line of the Food Service Technology division. With the back of the booth I include a counter with multiple workstations to give the attendees a hands-on demo of the software.

By using wood grain texture, this would give a more calming atomsphere in a busy expo.