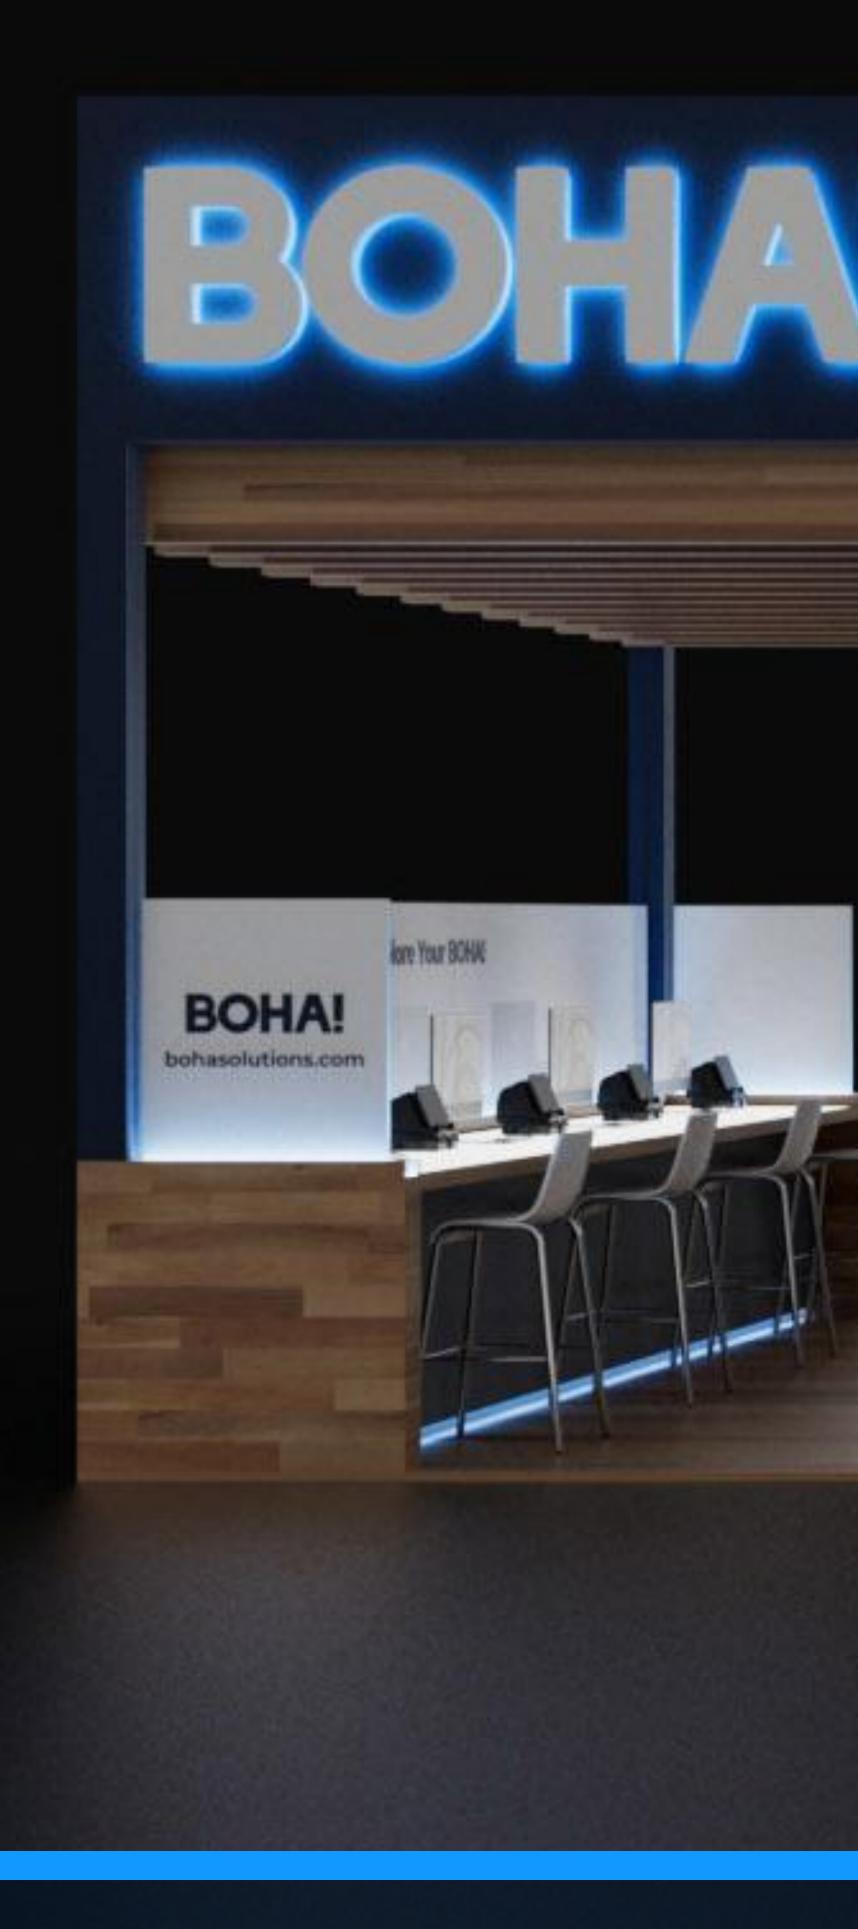

#### **Booth Design** Left View

## RESULS

I created a booth with a food boutique design in mind. The booth was created with a central archway that would welcome the attendees to walk freely into the booth. Once inside, I developed a double sided counter that would display the product line of the Food Service Technology division. With the back of the booth I include a counter with multiple workstations to give the attendees a hands-on demo of the software.

By using wood grain texture, this would give a more calming atomsphere in a busy expo.