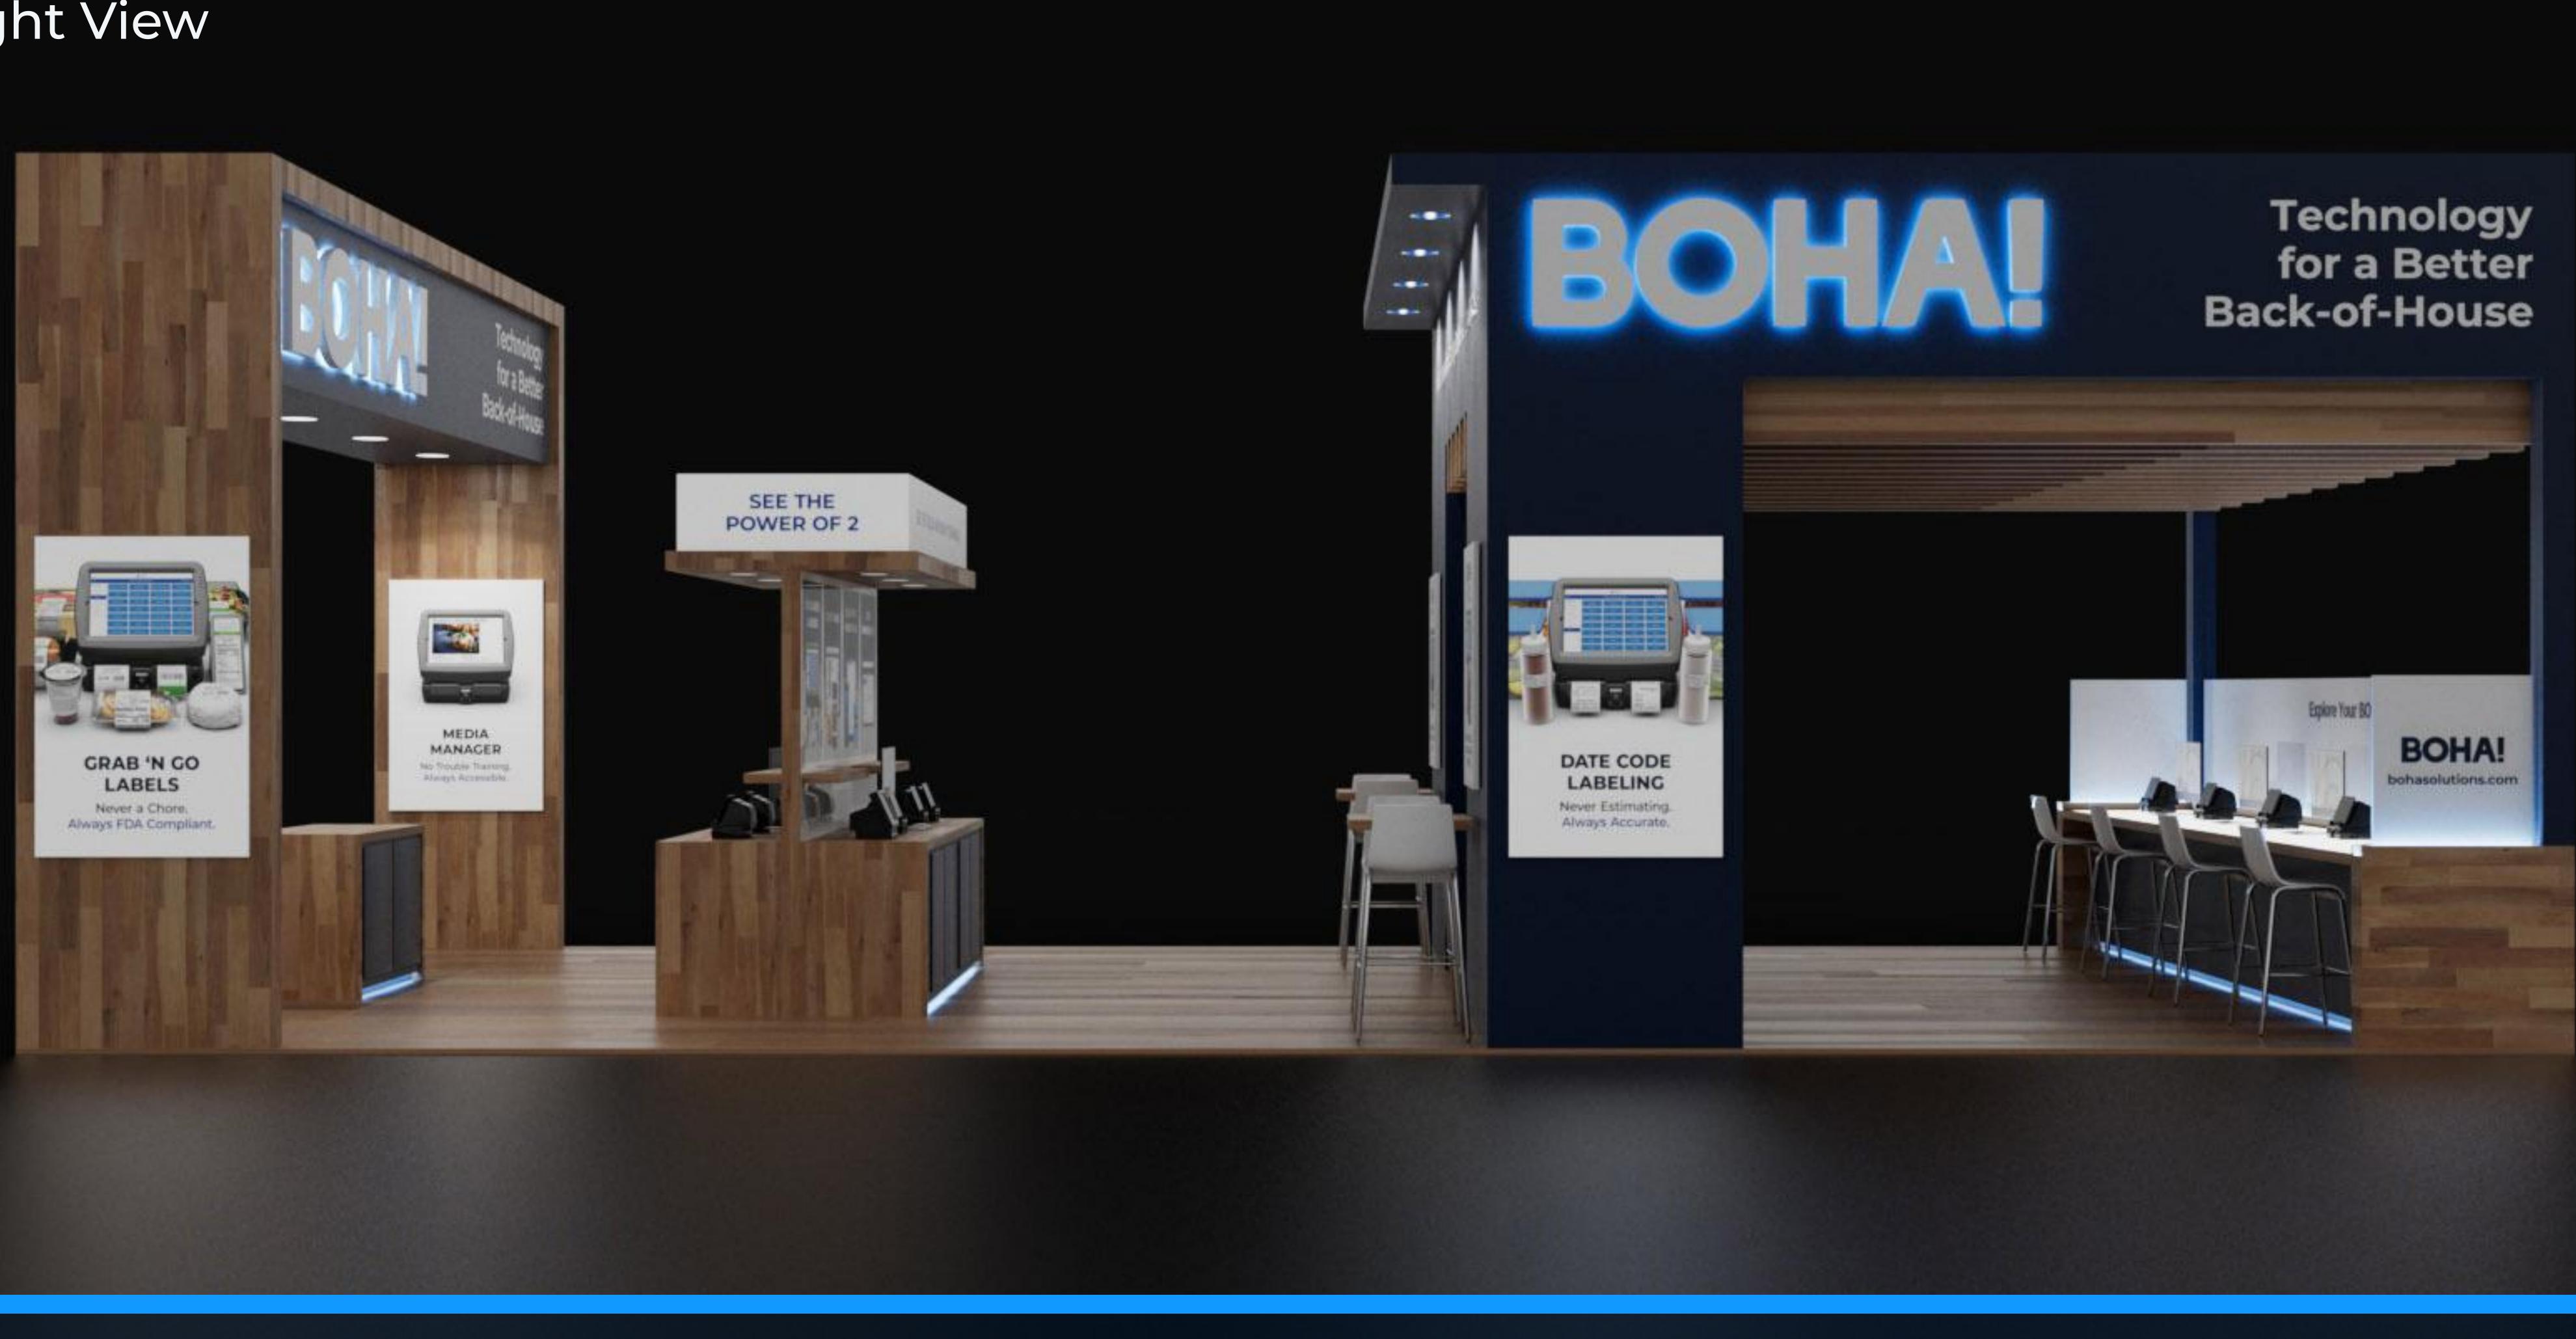

#### Booth Design **Right View**

## RESULS

I created a booth with a food boutique design in mind. The booth was created with a central archway that would welcome the attendees to walk freely into the booth. Once inside, I developed a double sided counter that would display the product line of the Food Service Technology division. With the back of the booth I include a counter with multiple workstations to give the attendees a hands-on demo of the software.

By using wood grain texture, this would give a more calming atomsphere in a busy expo.